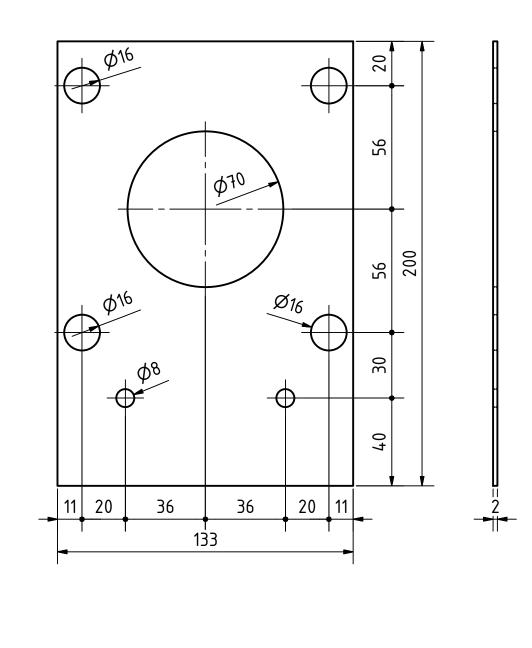

| PROJECT                               |               | CREATED BY                        | APROVED BY        | APROVED BY DATE    |        | VERSION   |
|---------------------------------------|---------------|-----------------------------------|-------------------|--------------------|--------|-----------|
| Cross Flow Turbine                    |               | D.MOSQUERA                        | D. JAEGE          | D. JAEGER 05-04-21 |        | 1.0       |
| PART NAME                             |               | FILE NAME                         |                   |                    |        | PART CODE |
| Stuffin plate gasket                  |               | oseg_cft_Stuffin-plate-gasket.ipt |                   |                    |        | 5.2       |
| DEVELOPED BY                          | REDESIGNED BY | SUPPORTED BY                      | DOC. TYPE         | MATERIAL           |        | QUANTITY  |
| Skat OPEN SOURCE ECOLOGY GERMANY OSEG |               | E.ON                              | PART              | Rubber             |        | 2         |
|                                       |               | STIFTUNG                          | ICC RY SA 4.0 1.2 |                    | SCALE  | SHEET     |
|                                       |               |                                   |                   |                    | 51 /90 |           |