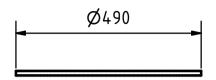

| PROJECT                     | CREATED BY                                            | APPROVED BY          |     | DATE       | VERSION  |
|-----------------------------|-------------------------------------------------------|----------------------|-----|------------|----------|
| Heavy duty drill press made |                                                       |                      |     |            |          |
| from auto parts             | E. Araujo                                             | A. Morillo           |     | 02/11/2021 | 1.0      |
| PART NAME                   | FILE NAME                                             | -                    |     |            | POS      |
|                             |                                                       |                      |     |            |          |
| Plate                       | lhh_hda_heavy_duty_drill_press_made_from_auto.idw 3.1 |                      |     |            |          |
| PUBLISHED BY                |                                                       | DOC. TYPE MATERIAL   |     |            | QUANTITY |
|                             |                                                       |                      |     |            |          |
|                             |                                                       | Part Steel plate C45 |     | 1          |          |
|                             |                                                       | LICENCE              |     | SCALE      | SHEET    |
|                             |                                                       |                      |     |            |          |
| OHO e.V.                    |                                                       | CC-BY-SA 4           | 1.0 | 1:10       | 31 /70   |