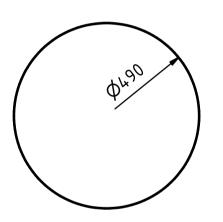

| PROJECT                     | CREATED BY                                            | APPROVED BY          |     | DATE       | VERSION  |
|-----------------------------|-------------------------------------------------------|----------------------|-----|------------|----------|
| Heavy duty drill press made |                                                       |                      |     |            |          |
| from auto parts             | E. Araujo                                             | A. Morillo           |     | 02/11/2021 | 1.0      |
| PART NAME                   | FILE NAME                                             | -                    |     |            | POS      |
|                             |                                                       |                      |     |            |          |
| Plate                       | lhh_hda_heavy_duty_drill_press_made_from_auto.idw 3.1 |                      |     |            |          |
| PUBLISHED BY                |                                                       | DOC. TYPE MATERIAL   |     |            | QUANTITY |
|                             |                                                       |                      |     |            |          |
|                             |                                                       | Part Steel plate C45 |     | 1          |          |
|                             |                                                       | LICENCE              |     | SCALE      | SHEET    |
|                             |                                                       |                      |     |            |          |
| OHO e.V.                    |                                                       | CC-BY-SA 4           | 1.0 | 1:10       | 31 /70   |