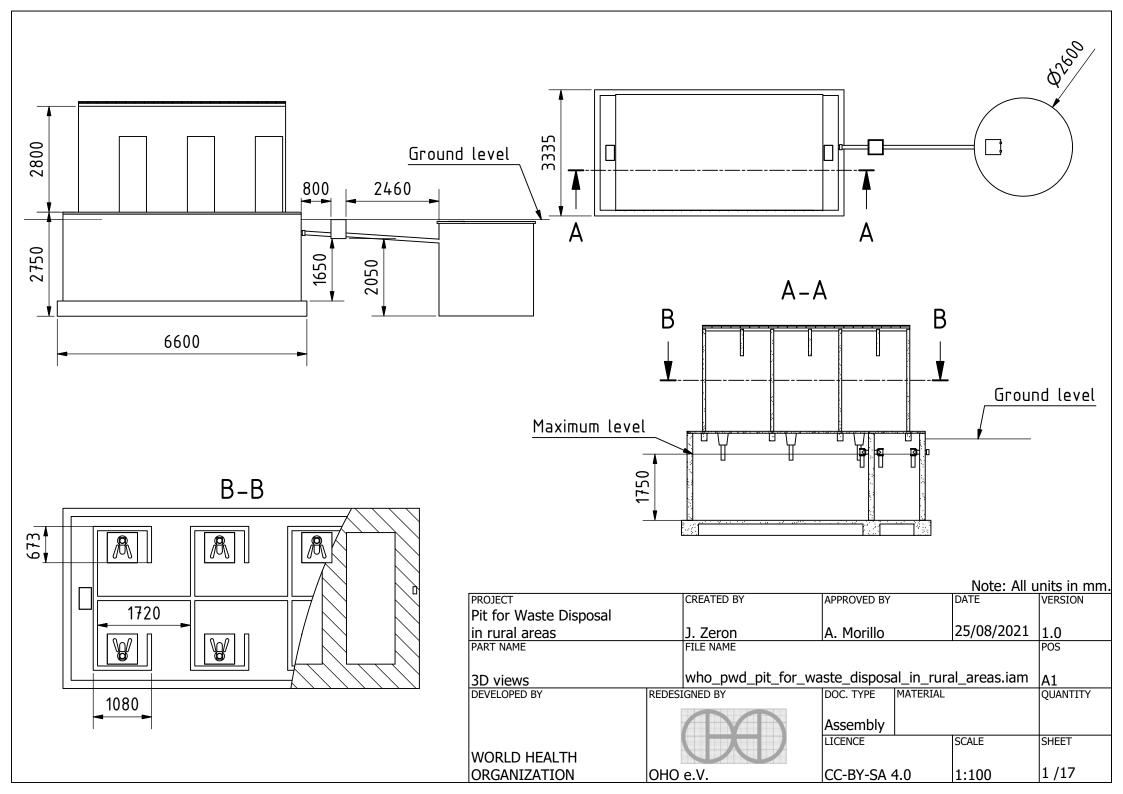

Note: All units in mm.

| PROJECT                                                    | CREATED BY    | APPROVED BY |              | DATE       | VERSION  |
|------------------------------------------------------------|---------------|-------------|--------------|------------|----------|
| Pit for Waste Disposal                                     |               |             |              |            |          |
| in rural areas                                             | J. Zeron      | A. Morillo  |              | 25/08/2021 | 1.0      |
| PART NAME                                                  | FILE NAME     | FILE NAME   |              |            |          |
|                                                            |               |             |              |            |          |
| 3D views who_pwd_pit_for_waste_disposal_in_rural_areas.iar |               |             | al_areas.iam | A1         |          |
| DEVELOPED BY                                               | REDESIGNED BY | DOC. TYPE   | MATERIAL     |            | QUANTITY |
|                                                            |               |             |              |            |          |
|                                                            |               | Assembly    |              |            |          |
|                                                            |               | LICENCE     |              | SCALE      | SHEET    |
| WORLD HEALTH                                               |               |             |              |            |          |
| ORGANIZATION                                               | OHO e.V.      | CC-BY-SA 4  | 4.0          | 1:80       | 2 /17    |