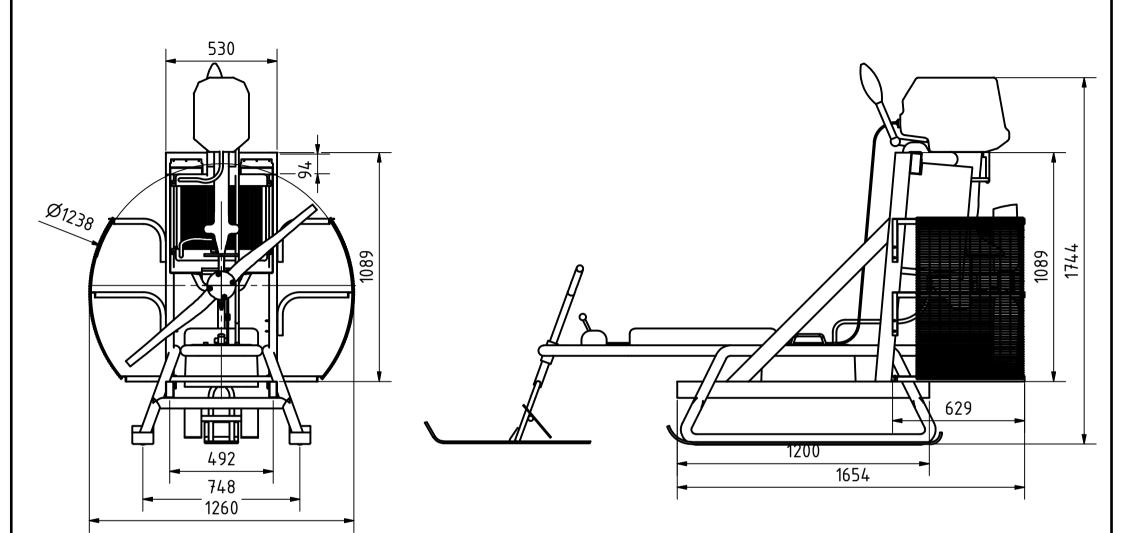

|                               |                                                      |              |          | Note: All ເ | inits in mm. |  |  |
|-------------------------------|------------------------------------------------------|--------------|----------|-------------|--------------|--|--|
| PROJECT                       | CREATED BY                                           | APPROVED BY  |          | DATE        | VERSION      |  |  |
| Snow Sled with 10 hp outboard |                                                      |              |          |             |              |  |  |
| motor                         | D. Mosquera                                          | A. Morillo   |          | 10/08/2021  | 1.0          |  |  |
| PART NAME                     | FILE NAME                                            |              |          |             | POS          |  |  |
| 3D views                      | oho_sso_A1-snow-sled-with-10-hp-outboard-motor.iamA1 |              |          |             |              |  |  |
| PUBLISHED BY                  |                                                      | DOC. TYPE    | MATERIAL |             | QUANTITY     |  |  |
|                               |                                                      | Assembly     |          |             | 1            |  |  |
|                               |                                                      | LICENCE      |          | SCALE       | SHEET        |  |  |
| OHO e.V.                      |                                                      | CC-BY-SA 4.0 |          | 1:12        | 1 /47        |  |  |

Based on drawings of Harold W. Grube,

Note: All units in mm.

| PROJECT                                     | CREATED BY                                           | APPROVED BY |          | DATE       | VERSION  |  |  |  |  |
|---------------------------------------------|------------------------------------------------------|-------------|----------|------------|----------|--|--|--|--|
| Snow Sled with 10 hp outboard               |                                                      |             |          |            |          |  |  |  |  |
| motor                                       | D. Mosquera                                          | A. Morillo  |          | 10/08/2021 | 1.0      |  |  |  |  |
| PART NAME                                   | FILE NAME                                            | POS         |          |            |          |  |  |  |  |
|                                             |                                                      |             |          |            |          |  |  |  |  |
| 3D views                                    | oho_sso_A1-snow-sled-with-10-hp-outboard-motor.iamA1 |             |          |            |          |  |  |  |  |
| PUBLISHED BY                                |                                                      | DOC. TYPE   | MATERIAL |            | QUANTITY |  |  |  |  |
|                                             |                                                      |             |          |            |          |  |  |  |  |
| OPEN HARDWARE OBSERVATORY                   |                                                      | Assembly    |          |            | 1        |  |  |  |  |
| Free Blueprints for Sustainable Development |                                                      | LICENCE     |          | SCALE      | SHEET    |  |  |  |  |
| BHITTEN, a fill fill Bitten, and H & DE     |                                                      |             |          |            |          |  |  |  |  |
| OHO e.V.                                    |                                                      | CC-BY-SA    | 4.0      | 1:20       | 2 /47    |  |  |  |  |