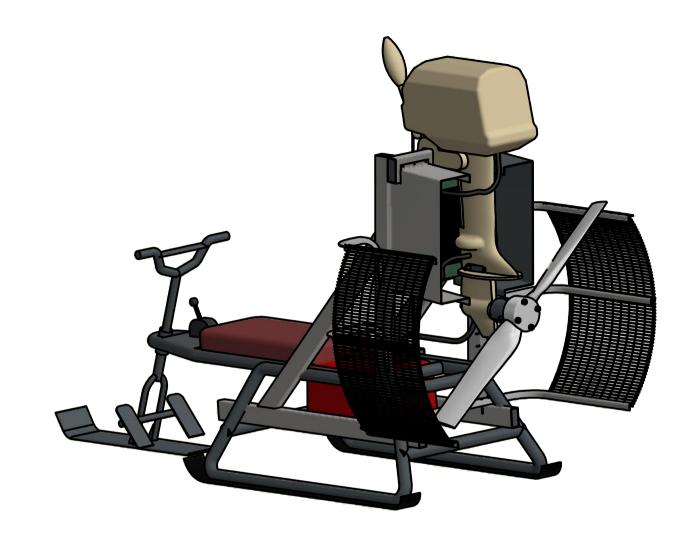

|                               |                                                      |              |          | Note: All ເ | inits in mm. |  |  |
|-------------------------------|------------------------------------------------------|--------------|----------|-------------|--------------|--|--|
| PROJECT                       | CREATED BY                                           | APPROVED BY  |          | DATE        | VERSION      |  |  |
| Snow Sled with 10 hp outboard |                                                      |              |          |             |              |  |  |
| motor                         | D. Mosquera                                          | A. Morillo   |          | 10/08/2021  | 1.0          |  |  |
| PART NAME                     | FILE NAME                                            |              |          |             | POS          |  |  |
| 3D views                      | oho_sso_A1-snow-sled-with-10-hp-outboard-motor.iamA1 |              |          |             |              |  |  |
| PUBLISHED BY                  |                                                      | DOC. TYPE    | MATERIAL |             | QUANTITY     |  |  |
|                               |                                                      | Assembly     |          |             | 1            |  |  |
|                               |                                                      | LICENCE      |          | SCALE       | SHEET        |  |  |
| OHO e.V.                      |                                                      | CC-BY-SA 4.0 |          | 1:12        | 1 /47        |  |  |

Based on drawings of Harold W. Grube,

Note: All units in mm.

| PROJECT                                     | CREATED BY                                           | APPROVED BY |          | DATE       | VERSION  |  |  |  |  |
|---------------------------------------------|------------------------------------------------------|-------------|----------|------------|----------|--|--|--|--|
| Snow Sled with 10 hp outboard               |                                                      |             |          |            |          |  |  |  |  |
| motor                                       | D. Mosquera                                          | A. Morillo  |          | 10/08/2021 | 1.0      |  |  |  |  |
| PART NAME                                   | FILE NAME                                            | POS         |          |            |          |  |  |  |  |
|                                             |                                                      |             |          |            |          |  |  |  |  |
| 3D views                                    | oho_sso_A1-snow-sled-with-10-hp-outboard-motor.iamA1 |             |          |            |          |  |  |  |  |
| PUBLISHED BY                                |                                                      | DOC. TYPE   | MATERIAL |            | QUANTITY |  |  |  |  |
|                                             |                                                      |             |          |            |          |  |  |  |  |
| OPEN HARDWARE OBSERVATORY                   |                                                      | Assembly    |          |            | 1        |  |  |  |  |
| Free Blueprints for Sustainable Development |                                                      | LICENCE     |          | SCALE      | SHEET    |  |  |  |  |
| BHITTEN, a fill fill Bitten, and H & DE     |                                                      |             |          |            |          |  |  |  |  |
| OHO e.V.                                    |                                                      | CC-BY-SA    | 4.0      | 1:20       | 2 /47    |  |  |  |  |