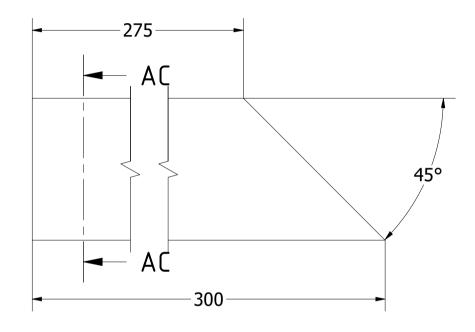

|                           |                |                         |              |          | Note: All ເ | ınits in mm. |
|---------------------------|----------------|-------------------------|--------------|----------|-------------|--------------|
| PROJECT                   |                | CREATED BY              | APPROVED BY  |          | DATE        | VERSION      |
|                           |                |                         |              |          |             |              |
| The donkey cart ambulance |                | J. Rosciano             | A. Morillo   |          | 29/07/2021  | 1.1          |
| PART NAME                 |                | FILE NAME               |              |          |             | POS          |
|                           |                |                         |              |          |             |              |
| Drivers seat M            |                | 4.13_Drivers seat M.ipt |              |          |             | 4.13         |
| DEVELOPED BY              | REDESIGNED BY  |                         | DOC. TYPE    | MATERIAL |             | QUANTITY     |
|                           |                |                         |              |          |             |              |
|                           |                |                         | Part         | ASTM A3  | 36          | 2            |
|                           |                |                         | LICENCE      | SCALE    |             | SHEET        |
|                           |                |                         |              |          |             |              |
| Practical Action          | ОНО            | e.V.                    | CC-BY-SA 4.0 |          | 1.5/1       | 36 /37       |
| Practical Action          | ction OHO e.V. |                         | LICENCE      |          | SCALE       |              |