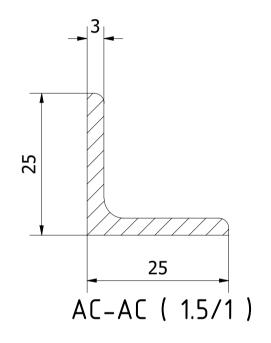

|                           |                |                         |              |          | Note: All ເ | ınits in mm. |
|---------------------------|----------------|-------------------------|--------------|----------|-------------|--------------|
| PROJECT                   |                | CREATED BY              | APPROVED BY  |          | DATE        | VERSION      |
|                           |                |                         |              |          |             |              |
| The donkey cart ambulance |                | J. Rosciano             | A. Morillo   |          | 29/07/2021  | 1.1          |
| PART NAME                 |                | FILE NAME               |              |          |             | POS          |
|                           |                |                         |              |          |             |              |
| Drivers seat M            |                | 4.13_Drivers seat M.ipt |              |          |             | 4.13         |
| DEVELOPED BY              | REDESIGNED BY  |                         | DOC. TYPE    | MATERIAL |             | QUANTITY     |
|                           |                |                         |              |          |             |              |
|                           |                |                         | Part         | ASTM A3  | 36          | 2            |
|                           |                |                         | LICENCE      | SCALE    |             | SHEET        |
|                           |                |                         |              |          |             |              |
| Practical Action          | ОНО            | e.V.                    | CC-BY-SA 4.0 |          | 1.5/1       | 36 /37       |
| Practical Action          | ction OHO e.V. |                         | LICENCE      |          | SCALE       |              |