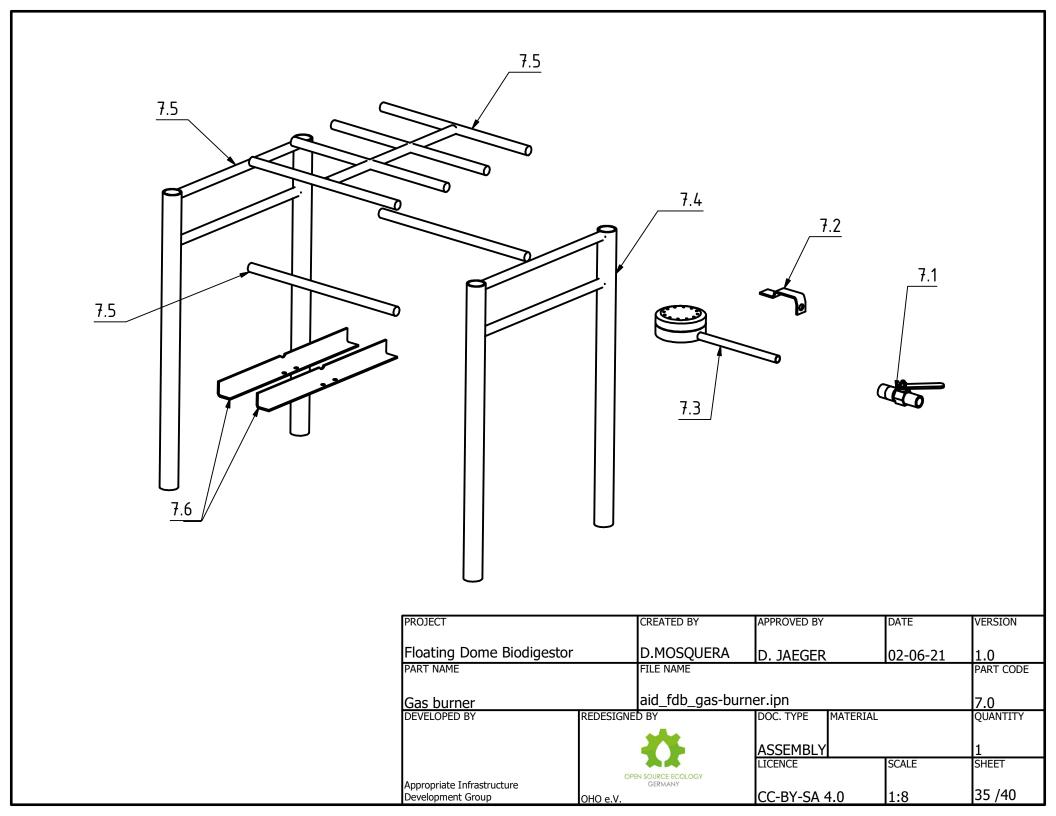

Det.F

| PROJECT                    |             | CREATED BY             | APPROVED BY   |            | DATE     | VERSION   |
|----------------------------|-------------|------------------------|---------------|------------|----------|-----------|
|                            |             |                        |               |            |          |           |
|                            |             |                        |               |            |          |           |
| Floating Dome Biodigestor  |             | D.MOSQUERA             | D. JAEGER 02- |            | 02-06-21 | 1.0       |
| 3                          |             | •                      | D. JAEGER     |            | 02-00-21 |           |
| PART NAME                  |             | FILE NAME              |               |            |          | PART CODE |
|                            |             |                        |               |            |          |           |
|                            |             |                        |               |            |          |           |
| Gas burner                 |             | aid_fdb_gas-burner.iam |               |            |          | 7.0       |
| DEVELOPED BY REDESIGNED    |             | h RV                   | DOC. TYPE     | MATERIAL   |          | QUANTITY  |
| DEVELOPED BY               | KLDLSIGNL   | 001                    | DOC. TIFE     | MATERIAL   |          | QUANTITI  |
|                            | <b>3</b> /4 |                        |               | 1          |          |           |
|                            |             |                        | A COENADI V   | 1          |          | l.        |
|                            |             |                        | ASSEMBLY      |            |          | 1         |
|                            | <b>AA</b>   |                        | LICENCE       |            | SCALE    | SHEET     |
|                            | OPE         | EN SOURCE ECOLOGY      |               |            |          |           |
| Appropriate Infrastructure |             | GERMANY                |               |            |          |           |
| Development Group          | 0110 014    |                        | CC-BY-SA 4    | <b>4</b> ∩ | 1:8      | 34 /40    |
| Development droup          | OHO e.V.    |                        | CC DI SA      | T.U        | 11.0     | 91710     |