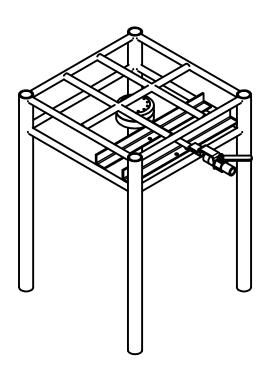

Det.F

| PROJECT                    |             | CREATED BY             | APPROVED BY   |            | DATE     | VERSION   |
|----------------------------|-------------|------------------------|---------------|------------|----------|-----------|
|                            |             |                        |               |            |          |           |
|                            |             |                        |               |            |          |           |
| Floating Dome Biodigestor  |             | D.MOSQUERA             | D. JAEGER 02- |            | 02-06-21 | 1.0       |
| 3                          |             | •                      | D. JAEGER     |            | 02-00-21 |           |
| PART NAME                  |             | FILE NAME              |               |            |          | PART CODE |
|                            |             |                        |               |            |          |           |
|                            |             |                        |               |            |          |           |
| Gas burner                 |             | aid_fdb_gas-burner.iam |               |            |          | 7.0       |
| DEVELOPED BY REDESIGNED    |             | h RV                   | DOC. TYPE     | MATERIAL   |          | QUANTITY  |
| DEVELOPED BY               | KLDLSIGNL   | 001                    | DOC. TIFE     | MATERIAL   |          | QUANTITI  |
|                            | <b>3</b> /4 |                        |               | 1          |          |           |
|                            |             |                        | A COENADI V   | 1          |          | l.        |
|                            |             |                        | ASSEMBLY      |            |          | 1         |
|                            | <b>AA</b>   |                        | LICENCE       |            | SCALE    | SHEET     |
|                            | OPE         | EN SOURCE ECOLOGY      |               |            |          |           |
| Appropriate Infrastructure |             | GERMANY                |               |            |          |           |
| Development Group          | 0110 014    |                        | CC-BY-SA 4    | <b>4</b> ∩ | 1:8      | 34 /40    |
| Development droup          | OHO e.V.    |                        | CC DI SA      | T.U        | 11.0     | 91710     |