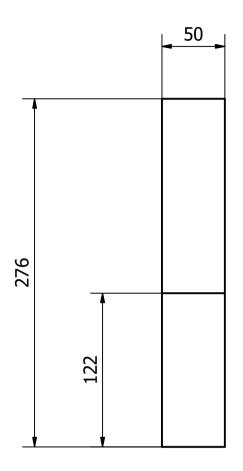

| PROJECT CREATED BY APPROVED BY DATE VERSION |               |                     |                 |              |          |              |            |
|---------------------------------------------|---------------|---------------------|-----------------|--------------|----------|--------------|------------|
| PROJECT                                     |               | CREATED BY          |                 | APPROVED BY  |          | DATE         | VERSION    |
|                                             |               |                     |                 |              |          | 04 (40 (0004 |            |
| Water wheel diameter 2m                     |               | J. ROSCIANO         |                 | A. MORILLO   |          | 01/12/2021   | 1.0        |
| PART NAME                                   |               | FILE NAME           |                 |              |          |              | POS        |
|                                             |               |                     |                 |              |          |              |            |
| Leg support                                 |               | Leg support.ipt     |                 |              |          |              | 2.8        |
|                                             | REDESIGNED BY |                     |                 | DOC. TYPE    | MATERIAL |              | QUANTITY   |
|                                             |               |                     |                 |              |          |              |            |
|                                             |               |                     |                 | Part         | Hardwoo  | νd           | <b>6 1</b> |
|                                             |               |                     | -               | LICENCE      |          | SCALE        | SHEET      |
|                                             |               |                     | $\tilde{\circ}$ | LICENCE      |          | SCALL        | STILLT     |
| Hanna Mallan Vartula                        |               | OPEN SOURCE ECOLOGY | Ξ               | l            |          |              | /24        |
| Henry Walker - Youtube                      | GERMANY       |                     |                 | CC-BY-SA 4.0 |          |              | 25 /31     |