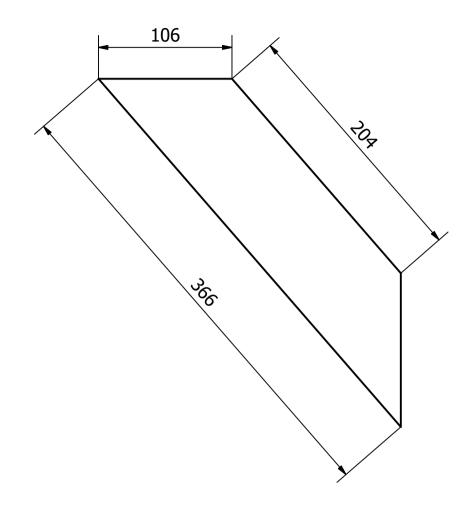

| PROJECT CREATED BY APPROVED BY DATE VERSION |               |                     |                 |              |          |              |            |
|---------------------------------------------|---------------|---------------------|-----------------|--------------|----------|--------------|------------|
| PROJECT                                     |               | CREATED BY          |                 | APPROVED BY  |          | DATE         | VERSION    |
|                                             |               |                     |                 |              |          | 04 (40 (0004 |            |
| Water wheel diameter 2m                     |               | J. ROSCIANO         |                 | A. MORILLO   |          | 01/12/2021   | 1.0        |
| PART NAME                                   |               | FILE NAME           |                 |              |          |              | POS        |
|                                             |               |                     |                 |              |          |              |            |
| Leg support                                 |               | Leg support.ipt     |                 |              |          |              | 2.8        |
|                                             | REDESIGNED BY |                     |                 | DOC. TYPE    | MATERIAL |              | QUANTITY   |
|                                             |               |                     |                 |              |          |              |            |
|                                             |               |                     |                 | Part         | Hardwoo  | νd           | <b>6 1</b> |
|                                             |               |                     | -               | LICENCE      |          | SCALE        | SHEET      |
|                                             |               |                     | $\tilde{\circ}$ | LICENCE      |          | SCALL        | STILLT     |
| Hanna Mallan Vartula                        |               | OPEN SOURCE ECOLOGY | Ξ               | l            |          |              | /24        |
| Henry Walker - Youtube                      | GERMANY       |                     |                 | CC-BY-SA 4.0 |          |              | 25 /31     |