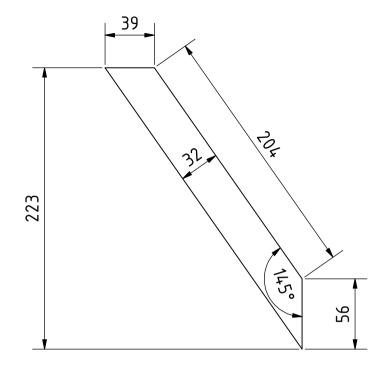

## ELEVATION (1:3)

|                            |               |            |             |           | Note: All u | ınits in mm. |
|----------------------------|---------------|------------|-------------|-----------|-------------|--------------|
| 1.1105201                  |               | CREATED BY | APPROVED BY |           | DATE        | VERSION      |
| Hand Operated Winnower for |               |            |             |           |             |              |
| groundnut                  |               | J. Zeron   | A. Morillo  |           | 09/08/2021  | 1.0          |
| PART NAME                  |               | FILE NAME  |             |           |             | POS          |
|                            |               |            |             |           |             |              |
| Leg                        |               | Leg.ipt    |             |           | 6.3         |              |
| DEVELOPED BY               | REDESIGNED BY |            | DOC. TYPE   | MATERIAL  |             | QUANTITY     |
|                            |               |            |             |           |             |              |
|                            | 7/            |            | Part        | Hard wood |             | 2            |
|                            |               |            | LICENCE     | SCALE     |             | SHEET        |
|                            |               |            |             |           |             |              |
| Tropical Products Institut | OHO e.V.      |            | CC-BY-SA    | 4.0       | 1:3         | 42 /45       |