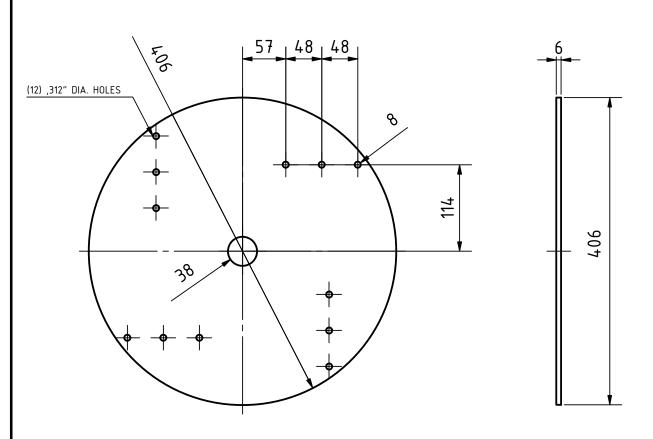

| PROJECT                     |                             | CREATED BY   | APPROVED BY      |                                           | DATE     | VERSION    |
|-----------------------------|-----------------------------|--------------|------------------|-------------------------------------------|----------|------------|
| 60-120 Dia Wind Mill Blades |                             | E. CEBALLOS  | A. MORILLO       |                                           | 04-06-21 | 1.0        |
| PART NAME                   |                             | FILE NAME    |                  |                                           |          | PART CODE  |
| hub-60                      |                             | hub.ipt      |                  |                                           |          | 1.1        |
| DEVELOPED BY                | REDESIGNED BY               | SUPPORTED BY | DOC. TYPE PART   | MATERIAL<br>Steel, ASTM 1045 /<br>DIN C45 |          | QUANTITY 1 |
|                             | OPEN SOURCE ECOLOGY GERMANY |              | LICENCE          |                                           | SCALE    | SHEET      |
| Unknown                     | OSEG                        |              | CC-BY-SA 4.0 1:5 |                                           | 15 / 29  |            |