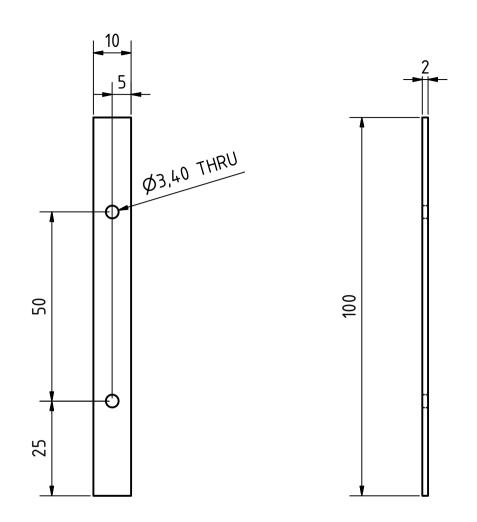

## SCALE (1:1)

Note: All units in mm.

| PROJECT                              | CREATED BY          | APPROVED BY | APPROVED BY    |          | VERSION |
|--------------------------------------|---------------------|-------------|----------------|----------|---------|
| Peeling Machine for Sunflowe         | • • • • • • • • • • |             |                |          |         |
| Seeds                                | L. Ruda             | A. Morillo  | A. Morillo 16/ |          | 1.0     |
| PART NAME                            | FILE NAME           |             |                |          | POS     |
|                                      |                     |             |                |          |         |
| Blade                                | Blade.ipt           |             |                |          | 2.2.2   |
| DEVELOPED BY RE                      | DESIGNED BY         | DOC. TYPE   | MATERIAL       | MATERIAL |         |
|                                      |                     |             |                |          |         |
|                                      |                     |             | Steel A5       | 3        | 6       |
|                                      |                     | LICENCE     | LICENCE SCALE  |          | SHEET   |
|                                      |                     |             |                |          |         |
| Tropical Products Institute OHO e.V. |                     | CC-BY-SA    | CC-BY-SA 4.0   |          | 30 /71  |