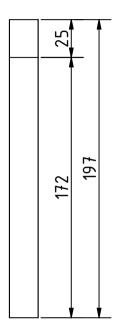

Note: All units in mm.

| PROJECT                                     | CREATED BY                           | APPROVED BY |          | DATE       | VERSION  |
|---------------------------------------------|--------------------------------------|-------------|----------|------------|----------|
| Bandsaw wheel - Dia 12 inch                 | E. Araujo                            | A. Morillo  |          | 13/09/2021 | 1.0      |
| PART NAME                                   | FILE NAME                            |             |          |            | POS      |
| Inner panel 3                               | jah_bsw_bandsaw_wheeldia_12_inch.dwg |             |          |            | 2.3      |
| PUBLISHED BY                                |                                      | DOC. TYPE   | MATERIAL |            | QUANTITY |
| OPEN HARDWARE OBSERVATORY                   |                                      | Part        | Plywood  |            | 3        |
| Free Blueprints for Sustainable Development |                                      | LICENCE     |          | SCALE      | SHEET    |
| OHO e.V.                                    |                                      | CC-BY-SA    | 4.0      | 1:2.5      | 21/55    |