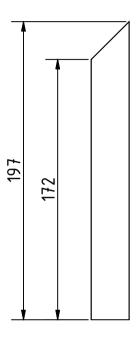

Note: All units in mm.

| PROJECT                                     | CREATED BY                           | APPROVED BY |          | DATE       | VERSION  |
|---------------------------------------------|--------------------------------------|-------------|----------|------------|----------|
| Bandsaw wheel - Dia 12 inch                 | E. Araujo                            | A. Morillo  |          | 13/09/2021 | 1.0      |
| PART NAME                                   | FILE NAME                            |             |          |            | POS      |
| Inner panel 3                               | jah_bsw_bandsaw_wheeldia_12_inch.dwg |             |          |            | 2.3      |
| PUBLISHED BY                                |                                      | DOC. TYPE   | MATERIAL |            | QUANTITY |
| OPEN HARDWARE OBSERVATORY                   |                                      | Part        | Plywood  |            | 3        |
| Free Blueprints for Sustainable Development |                                      | LICENCE     |          | SCALE      | SHEET    |
| OHO e.V.                                    |                                      | CC-BY-SA    | 4.0      | 1:2.5      | 21/55    |