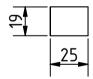

Note: All units in mm.

| PROJECT                                     | CREATED BY                           | APPROVED BY |          | DATE       | VERSION  |
|---------------------------------------------|--------------------------------------|-------------|----------|------------|----------|
| Bandsaw wheel - Dia 12 inch                 | E. Araujo                            | A. Morillo  |          | 13/09/2021 | 1.0      |
| PART NAME                                   | FILE NAME                            |             |          |            | POS      |
| Inner panel 3                               | jah_bsw_bandsaw_wheeldia_12_inch.dwg |             |          |            | 2.3      |
| PUBLISHED BY                                |                                      | DOC. TYPE   | MATERIAL |            | QUANTITY |
| OPEN HARDWARE OBSERVATORY                   |                                      | Part        | Plywood  |            | 3        |
| Free Blueprints for Sustainable Development |                                      | LICENCE     |          | SCALE      | SHEET    |
| OHO e.V.                                    |                                      | CC-BY-SA    | 4.0      | 1:2.5      | 21/55    |