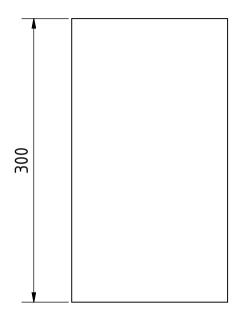

## ELEVATION (1:4)

|                            |               |               |             |          | Note: All ເ | ınits in mm. |
|----------------------------|---------------|---------------|-------------|----------|-------------|--------------|
| PROJECT                    |               | CREATED BY    | APPROVED BY |          | DATE        | VERSION      |
| Hand Operated Winnower for |               |               |             |          |             |              |
| groundnut                  |               | J. Zeron      | A. Morillo  |          | 09/08/2021  | 1.0          |
| PART NAME                  |               | FILE NAME     |             |          |             | POS          |
| !                          |               |               |             |          |             |              |
| Stiffener                  |               | Stiffener.ipt |             |          |             | 3.6          |
| DEVELOPED BY               | REDESIGNED BY |               | DOC. TYPE   | MATERIAL |             | QUANTITY     |
|                            |               |               |             |          |             |              |
|                            | //            |               | Part        | Plywood  |             | 1            |
|                            |               |               | LICENCE     |          | SCALE       | SHEET        |
|                            |               |               |             |          |             |              |
| Tropical Products Institut | ОНО           | e.V.          | CC-BY-SA    | 4.0      | 1:4         | 24 /45       |