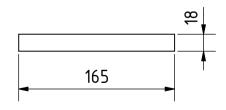

## ELEVATION (1:4)

|                            |               |               |             |          | Note: All ເ | ınits in mm. |
|----------------------------|---------------|---------------|-------------|----------|-------------|--------------|
| PROJECT                    |               | CREATED BY    | APPROVED BY |          | DATE        | VERSION      |
| Hand Operated Winnower for |               |               |             |          |             |              |
| groundnut                  |               | J. Zeron      | A. Morillo  |          | 09/08/2021  | 1.0          |
| PART NAME                  |               | FILE NAME     |             |          |             | POS          |
| !                          |               |               |             |          |             |              |
| Stiffener                  |               | Stiffener.ipt |             |          |             | 3.6          |
| DEVELOPED BY               | REDESIGNED BY |               | DOC. TYPE   | MATERIAL |             | QUANTITY     |
|                            |               |               |             |          |             |              |
|                            | //            |               | Part        | Plywood  |             | 1            |
|                            |               |               | LICENCE     |          | SCALE       | SHEET        |
|                            |               |               |             |          |             |              |
| Tropical Products Institut | ОНО           | e.V.          | CC-BY-SA    | 4.0      | 1:4         | 24 /45       |