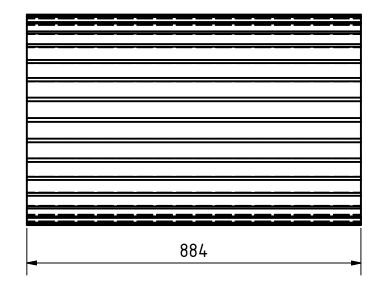

| PROJECT                                         | CREATED                            | ) BY                       | APPROVED BY |          | DATE     | VERSION   |
|-------------------------------------------------|------------------------------------|----------------------------|-------------|----------|----------|-----------|
| DIY Derpentine Solar Wate                       | -                                  | ,                          | A. MORILLO  |          | 23-06-21 | 1.0       |
| PART NAME                                       | FILE NAM                           | FILE NAME                  |             |          |          | PART CODE |
| Ter flex tank                                   | aid_ds                             | aid_dswh_ter-flex-tank.ipt |             |          |          | 2.3       |
| DEVELOPED BY                                    | REDESIGNED BY                      |                            | DOC. TYPE   | MATERIAL |          | QUANTITY  |
|                                                 |                                    |                            | Termafle    |          | 1        |           |
|                                                 |                                    | LICENCE                    |             | SCALE    | SHEET    |           |
| Appropriate Infrastructure<br>Development Group | OPEN SOURCE ECC<br>GERMANY<br>OSEG |                            | CC-BY-SA 4  | 4 0      | 1:10     | 21 /30    |