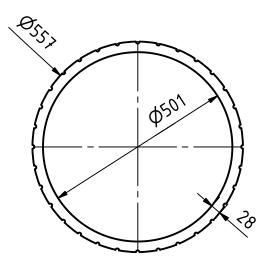

| PROJECT                                         | CREATED                            | ) BY                       | APPROVED BY |          | DATE     | VERSION   |
|-------------------------------------------------|------------------------------------|----------------------------|-------------|----------|----------|-----------|
| DIY Derpentine Solar Wate                       | -                                  | ,                          | A. MORILLO  |          | 23-06-21 | 1.0       |
| PART NAME                                       | FILE NAM                           | FILE NAME                  |             |          |          | PART CODE |
| Ter flex tank                                   | aid_ds                             | aid_dswh_ter-flex-tank.ipt |             |          |          | 2.3       |
| DEVELOPED BY                                    | REDESIGNED BY                      |                            | DOC. TYPE   | MATERIAL |          | QUANTITY  |
|                                                 |                                    |                            | Termafle    |          | 1        |           |
|                                                 |                                    | LICENCE                    |             | SCALE    | SHEET    |           |
| Appropriate Infrastructure<br>Development Group | OPEN SOURCE ECC<br>GERMANY<br>OSEG |                            | CC-BY-SA 4  | 4 0      | 1:10     | 21 /30    |