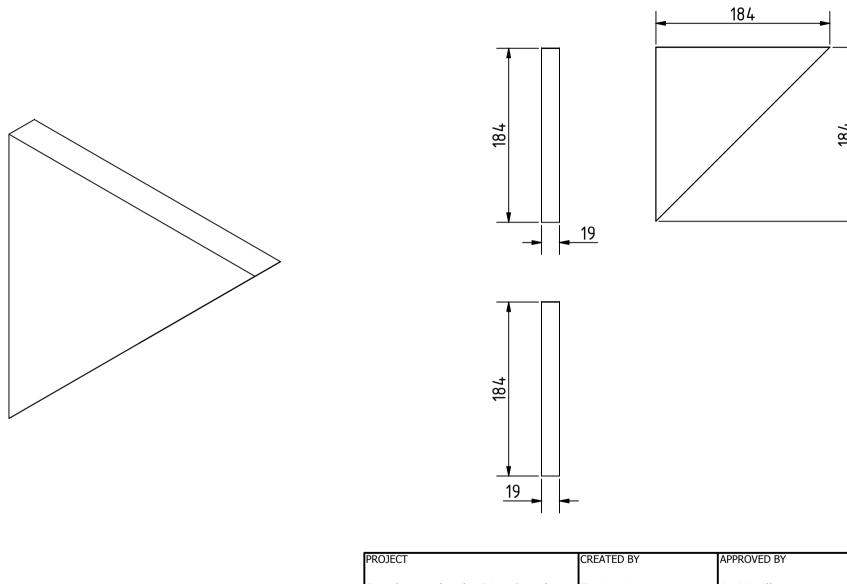

|                                             | Note: All units in mm.               |             |          |            |          |
|---------------------------------------------|--------------------------------------|-------------|----------|------------|----------|
| PROJECT                                     | CREATED BY                           | APPROVED BY |          | DATE       | VERSION  |
| Bandsaw wheel - Dia 12 inch                 | E. Araujo                            | A. Morillo  |          | 13/09/2021 | 1.0      |
| PART NAME                                   | FILE NAME                            |             |          |            | POS      |
| Motor base 2                                | jah_bsw_bandsaw_wheeldia_12_inch.dwg |             |          |            | 5.2      |
| PUBLISHED BY                                |                                      | DOC. TYPE   | MATERIAL |            | QUANTITY |
| OPEN HARDWA                                 | Part                                 | Plywood     |          | 2          |          |
| Free Blueprints for Sustainable Development |                                      | LICENCE     |          | SCALE      | SHEET    |
| OHO e.V.                                    |                                      | CC-BY-SA    | 4.0      | 1:4        | 46/55    |