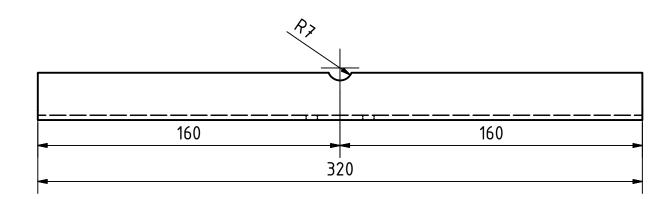

| PROJECT                    |           | CREATED BY             | APPROVED BY  |          | DATE     | VERSION   |
|----------------------------|-----------|------------------------|--------------|----------|----------|-----------|
|                            |           |                        |              |          |          |           |
| Floating Domo Biodigostor  |           | D MOCOLIEDA            |              |          | l        | 1         |
| Floating Dome Biodigestor  |           | D.MOSQUERA             | D. JAEGER    |          | 02-06-21 | 1.0       |
| PART NAME                  |           | FILE NAME              |              |          |          | PART CODE |
|                            |           |                        |              |          |          |           |
| A                          |           | .: J. C.II L. 25 ! . J |              |          |          |           |
| Angle 25 x 25 x 3          |           | aid_fdb_angle25.ipt    |              |          |          | 7.6       |
| DEVELOPED BY               | REDESIGNE | D BY                   | DOC. TYPE    | MATERIAL |          | QUANTITY  |
|                            |           |                        |              |          |          |           |
|                            |           | 100                    |              |          |          | _         |
|                            |           |                        | PART         | ASTM A3  | 36       | 2         |
|                            |           | **                     | LICENCE      |          | SCALE    | SHEET     |
| OPEN SOURCE ECOLOGY        |           | N SOURCE ECOLOGY       |              |          |          |           |
| Appropriate Infrastructure |           | GERMANY                |              |          |          | 1,0 ,40   |
| Development Group          | OHO e.V.  |                        | CC-BY-SA 4.0 |          | 1:2      | 40 /40    |