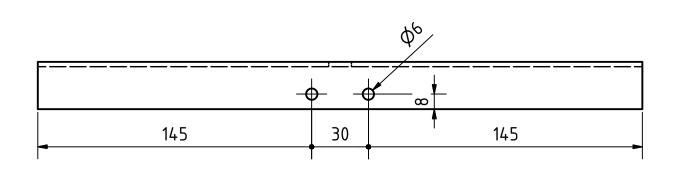

| PROJECT                    |           | CREATED BY             | APPROVED BY  |          | DATE     | VERSION   |
|----------------------------|-----------|------------------------|--------------|----------|----------|-----------|
|                            |           |                        |              |          |          |           |
| Floating Domo Biodigostor  |           | D MOCOLIEDA            |              |          | l        | 1         |
| Floating Dome Biodigestor  |           | D.MOSQUERA             | D. JAEGER    |          | 02-06-21 | 1.0       |
| PART NAME                  |           | FILE NAME              |              |          |          | PART CODE |
|                            |           |                        |              |          |          |           |
| A                          |           | .: J. C.II L. 25 ! . J |              |          |          |           |
| Angle 25 x 25 x 3          |           | aid_fdb_angle25.ipt    |              |          |          | 7.6       |
| DEVELOPED BY               | REDESIGNE | D BY                   | DOC. TYPE    | MATERIAL |          | QUANTITY  |
|                            |           |                        |              |          |          |           |
|                            |           | 100                    |              |          |          | _         |
|                            |           |                        | PART         | ASTM A3  | 36       | 2         |
|                            |           | **                     | LICENCE      |          | SCALE    | SHEET     |
| OPEN SOURCE ECOLOGY        |           | N SOURCE ECOLOGY       |              |          |          |           |
| Appropriate Infrastructure |           | GERMANY                |              |          |          | 1,0 ,40   |
| Development Group          | OHO e.V.  |                        | CC-BY-SA 4.0 |          | 1:2      | 40 /40    |