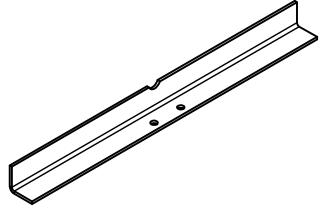

| PROJECT                    |           | CREATED BY             | APPROVED BY  |          | DATE     | VERSION   |
|----------------------------|-----------|------------------------|--------------|----------|----------|-----------|
|                            |           |                        |              |          |          |           |
| Floating Domo Biodigostor  |           | D MOCOLIEDA            |              |          | l        | 1         |
| Floating Dome Biodigestor  |           | D.MOSQUERA             | D. JAEGER    |          | 02-06-21 | 1.0       |
| PART NAME                  |           | FILE NAME              |              |          |          | PART CODE |
|                            |           |                        |              |          |          |           |
| A                          |           | .: J. C.II L. 25 ! . J |              |          |          |           |
| Angle 25 x 25 x 3          |           | aid_fdb_angle25.ipt    |              |          |          | 7.6       |
| DEVELOPED BY               | REDESIGNE | D BY                   | DOC. TYPE    | MATERIAL |          | QUANTITY  |
|                            |           |                        |              |          |          |           |
|                            |           | 100                    |              |          |          | _         |
|                            |           |                        | PART         | ASTM A3  | 36       | 2         |
|                            |           | **                     | LICENCE      |          | SCALE    | SHEET     |
| OPEN SOURCE ECOLOGY        |           | N SOURCE ECOLOGY       |              |          |          |           |
| Appropriate Infrastructure |           | GERMANY                |              |          |          | 1,0 ,40   |
| Development Group          | OHO e.V.  |                        | CC-BY-SA 4.0 |          | 1:2      | 40 /40    |