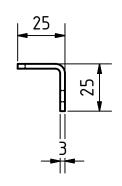

| PROJECT                    |           | CREATED BY             | APPROVED BY  |          | DATE     | VERSION   |
|----------------------------|-----------|------------------------|--------------|----------|----------|-----------|
|                            |           |                        |              |          |          |           |
| Floating Domo Biodigostor  |           | D MOCOLIEDA            |              |          | l        | 1         |
| Floating Dome Biodigestor  |           | D.MOSQUERA             | D. JAEGER    |          | 02-06-21 | 1.0       |
| PART NAME                  |           | FILE NAME              |              |          |          | PART CODE |
|                            |           |                        |              |          |          |           |
| A                          |           | .: J. C.II L. 25 ! . J |              |          |          |           |
| Angle 25 x 25 x 3          |           | aid_fdb_angle25.ipt    |              |          |          | 7.6       |
| DEVELOPED BY               | REDESIGNE | D BY                   | DOC. TYPE    | MATERIAL |          | QUANTITY  |
|                            |           |                        |              |          |          |           |
|                            |           | 100                    |              |          |          | _         |
|                            |           |                        | PART         | ASTM A3  | 36       | 2         |
|                            |           | **                     | LICENCE      |          | SCALE    | SHEET     |
| OPEN SOURCE ECOLOGY        |           | N SOURCE ECOLOGY       |              |          |          |           |
| Appropriate Infrastructure |           | GERMANY                |              |          |          | 1,0 ,40   |
| Development Group          | OHO e.V.  |                        | CC-BY-SA 4.0 |          | 1:2      | 40 /40    |