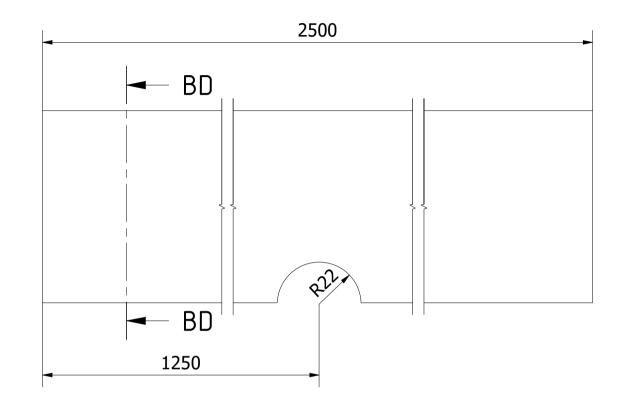

BD-BD (1:2)

NOTE: All units in mm.

| PROJECT                                                                  | CREATED BY       | APPROVED BY    |          | DATE       | VERSION  |
|--------------------------------------------------------------------------|------------------|----------------|----------|------------|----------|
| Wind turbine with vertical metal                                         |                  |                |          |            |          |
| drum sails                                                               | J. Rosciano      | A. Morillo     |          | 27/10/2021 | 1.1      |
| PART NAME                                                                | FILE NAME        | E NAME         |          |            |          |
|                                                                          |                  |                |          |            |          |
| Base support                                                             | Base support.ipt |                |          |            | 3.6      |
| PUBLISHED BY                                                             |                  | DOC. TYPE      | MATERIAL |            | QUANTITY |
|                                                                          |                  |                |          |            |          |
| OPEN HARDWARE OBSERVATORY<br>Free Blueprints for Sustainable Development |                  | Part           | Hardwood |            | 2        |
|                                                                          |                  | LICENCE        |          | SCALE      | SHEET    |
|                                                                          |                  |                |          |            |          |
| OHO e.V.                                                                 |                  | CC-BY-SA 4.0 1 |          | 1/1        | 32 /41   |