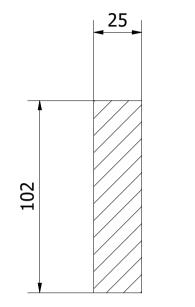

BD-BD (1:2)

NOTE: All units in mm.

| PROJECT                                                                  | CREATED BY       | APPROVED BY    |          | DATE       | VERSION  |
|--------------------------------------------------------------------------|------------------|----------------|----------|------------|----------|
| Wind turbine with vertical metal                                         |                  |                |          |            |          |
| drum sails                                                               | J. Rosciano      | A. Morillo     |          | 27/10/2021 | 1.1      |
| PART NAME                                                                | FILE NAME        | E NAME         |          |            |          |
|                                                                          |                  |                |          |            |          |
| Base support                                                             | Base support.ipt |                |          |            | 3.6      |
| PUBLISHED BY                                                             |                  | DOC. TYPE      | MATERIAL |            | QUANTITY |
|                                                                          |                  |                |          |            |          |
| OPEN HARDWARE OBSERVATORY<br>Free Blueprints for Sustainable Development |                  | Part           | Hardwood |            | 2        |
|                                                                          |                  | LICENCE        |          | SCALE      | SHEET    |
|                                                                          |                  |                |          |            |          |
| OHO e.V.                                                                 |                  | CC-BY-SA 4.0 1 |          | 1/1        | 32 /41   |