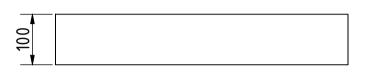

Note: All units in mm.

| PROJECT                                 |                             | CREATED BY                                    | APPROVED BY |          | DATE       | VERSION  |
|-----------------------------------------|-----------------------------|-----------------------------------------------|-------------|----------|------------|----------|
| Juice press w. 12 to 20 ton Jack        |                             | E. Araujo                                     | A. Morillo  |          | 27/09/2021 | 1.0      |
| PART NAME                               |                             | FILE NAME                                     |             |          |            | POS      |
| Tray 1                                  |                             | ss_jpj_juice_press_with_12_to_20_ton_jack.dwg |             |          |            | 3.5      |
| DEVELOPED BY                            | REDESIGNED BY               |                                               | DOC. TYPE   | MATERIAL |            | QUANTITY |
|                                         | >i Part Stainless steel 316 |                                               |             |          | 3          |          |
|                                         |                             |                                               | LICENCE     |          | SCALE      | SHEET    |
| Active Commons e.V<br>LandKombinat e.V. |                             | j j j                                         | CC-BY-SA    | 4.0      | 1:7.5      | 26/28    |