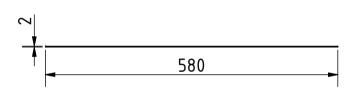

Note: All units in mm.

| PROJECT                                 |                             | CREATED BY                                    | APPROVED BY |          | DATE       | VERSION  |
|-----------------------------------------|-----------------------------|-----------------------------------------------|-------------|----------|------------|----------|
| Juice press w. 12 to 20 ton Jack        |                             | E. Araujo                                     | A. Morillo  |          | 27/09/2021 | 1.0      |
| PART NAME                               |                             | FILE NAME                                     |             |          |            | POS      |
| Tray 1                                  |                             | ss_jpj_juice_press_with_12_to_20_ton_jack.dwg |             |          |            | 3.5      |
| DEVELOPED BY                            | REDESIGNED BY               |                                               | DOC. TYPE   | MATERIAL |            | QUANTITY |
|                                         | >i Part Stainless steel 316 |                                               |             |          | 3          |          |
|                                         |                             |                                               | LICENCE     |          | SCALE      | SHEET    |
| Active Commons e.V<br>LandKombinat e.V. |                             | j j j                                         | CC-BY-SA    | 4.0      | 1:7.5      | 26/28    |