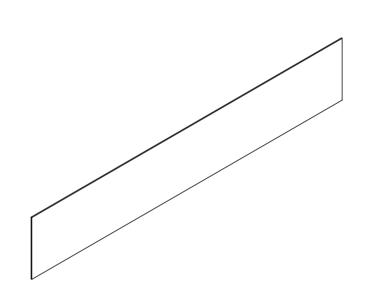

Note: All units in mm.

| PROJECT                                 |                             | CREATED BY                                    | APPROVED BY |          | DATE       | VERSION  |
|-----------------------------------------|-----------------------------|-----------------------------------------------|-------------|----------|------------|----------|
| Juice press w. 12 to 20 ton Jack        |                             | E. Araujo                                     | A. Morillo  |          | 27/09/2021 | 1.0      |
| PART NAME                               |                             | FILE NAME                                     |             |          |            | POS      |
| Tray 1                                  |                             | ss_jpj_juice_press_with_12_to_20_ton_jack.dwg |             |          |            | 3.5      |
| DEVELOPED BY                            | REDESIGNED BY               |                                               | DOC. TYPE   | MATERIAL |            | QUANTITY |
|                                         | >i Part Stainless steel 316 |                                               |             |          | 3          |          |
|                                         |                             |                                               | LICENCE     |          | SCALE      | SHEET    |
| Active Commons e.V<br>LandKombinat e.V. |                             | j j j                                         | CC-BY-SA    | 4.0      | 1:7.5      | 26/28    |