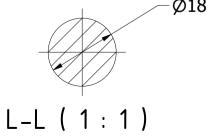

| Note: All units in mm. |                                     |                                                                           |                                                                                             |                                                                                                                                                               |
|------------------------|-------------------------------------|---------------------------------------------------------------------------|---------------------------------------------------------------------------------------------|---------------------------------------------------------------------------------------------------------------------------------------------------------------|
| CREATED BY             | APPROVED BY                         |                                                                           | DATE                                                                                        | VERSION                                                                                                                                                       |
|                        |                                     |                                                                           |                                                                                             |                                                                                                                                                               |
| J. Rosciano            | A. Morillo 31/                      |                                                                           | 31/08/2021                                                                                  | 1.2                                                                                                                                                           |
| FILE NAME              |                                     |                                                                           |                                                                                             | POS                                                                                                                                                           |
|                        |                                     |                                                                           |                                                                                             |                                                                                                                                                               |
| Handlebar.ipt          |                                     |                                                                           |                                                                                             | 1.7                                                                                                                                                           |
| DESIGNED BY            | DOC. TYPE MATERIAL                  |                                                                           |                                                                                             | QUANTITY                                                                                                                                                      |
|                        |                                     |                                                                           |                                                                                             |                                                                                                                                                               |
|                        | Part                                | ASTM A3                                                                   | 36                                                                                          | 1                                                                                                                                                             |
|                        | LICENCE                             |                                                                           | SCALE                                                                                       | SHEET                                                                                                                                                         |
|                        |                                     |                                                                           |                                                                                             |                                                                                                                                                               |
| lO e.V.                | CC-BY-SA 4.0 1/5                    |                                                                           | 16 /65                                                                                      |                                                                                                                                                               |
|                        | J. Rosciano FILE NAME Handlebar.ipt | J. Rosciano FILE NAME  Handlebar.ipt DESIGNED BY  DOC. TYPE  Part LICENCE | J. Rosciano FILE NAME  Handlebar.ipt DESIGNED BY  DOC. TYPE MATERIAL  Part LICENCE  ASTM A3 | CREATED BY  J. Rosciano A. Morillo FILE NAME  Handlebar.ipt DOC. TYPE  Part LICENCE  ASTM A36 LICENCE  DATE  31/08/2021  AMORILLO BY  DATE  ASTM A36  LICENCE |