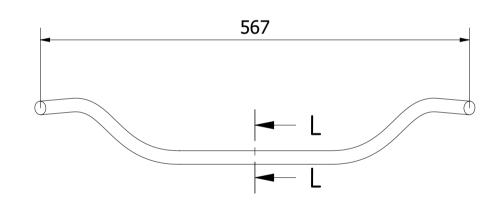

| Note: All units in mm. |                                     |                                                                           |                                                                                             |                                                                                                                                                               |
|------------------------|-------------------------------------|---------------------------------------------------------------------------|---------------------------------------------------------------------------------------------|---------------------------------------------------------------------------------------------------------------------------------------------------------------|
| CREATED BY             | APPROVED BY                         |                                                                           | DATE                                                                                        | VERSION                                                                                                                                                       |
|                        |                                     |                                                                           |                                                                                             |                                                                                                                                                               |
| J. Rosciano            | A. Morillo 31/                      |                                                                           | 31/08/2021                                                                                  | 1.2                                                                                                                                                           |
| FILE NAME              |                                     |                                                                           |                                                                                             | POS                                                                                                                                                           |
|                        |                                     |                                                                           |                                                                                             |                                                                                                                                                               |
| Handlebar.ipt          |                                     |                                                                           |                                                                                             | 1.7                                                                                                                                                           |
| DESIGNED BY            | DOC. TYPE MATERIAL                  |                                                                           |                                                                                             | QUANTITY                                                                                                                                                      |
|                        |                                     |                                                                           |                                                                                             |                                                                                                                                                               |
|                        | Part                                | ASTM A3                                                                   | 36                                                                                          | 1                                                                                                                                                             |
|                        | LICENCE                             |                                                                           | SCALE                                                                                       | SHEET                                                                                                                                                         |
|                        |                                     |                                                                           |                                                                                             |                                                                                                                                                               |
| lO e.V.                | CC-BY-SA 4.0 1/5                    |                                                                           | 16 /65                                                                                      |                                                                                                                                                               |
|                        | J. Rosciano FILE NAME Handlebar.ipt | J. Rosciano FILE NAME  Handlebar.ipt DESIGNED BY  DOC. TYPE  Part LICENCE | J. Rosciano FILE NAME  Handlebar.ipt DESIGNED BY  DOC. TYPE MATERIAL  Part LICENCE  ASTM A3 | CREATED BY  J. Rosciano A. Morillo FILE NAME  Handlebar.ipt DOC. TYPE  Part LICENCE  ASTM A36 LICENCE  DATE  31/08/2021  AMORILLO BY  DATE  ASTM A36  LICENCE |