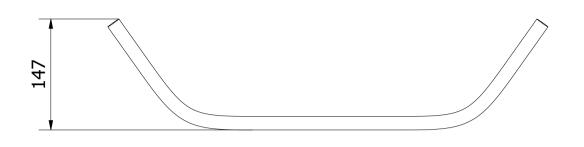

| Note: All units in mm. |                                     |                                                                           |                                                                                             |                                                                                                                                                               |
|------------------------|-------------------------------------|---------------------------------------------------------------------------|---------------------------------------------------------------------------------------------|---------------------------------------------------------------------------------------------------------------------------------------------------------------|
| CREATED BY             | APPROVED BY                         |                                                                           | DATE                                                                                        | VERSION                                                                                                                                                       |
|                        |                                     |                                                                           |                                                                                             |                                                                                                                                                               |
| J. Rosciano            | A. Morillo 31/                      |                                                                           | 31/08/2021                                                                                  | 1.2                                                                                                                                                           |
| FILE NAME              |                                     |                                                                           |                                                                                             | POS                                                                                                                                                           |
|                        |                                     |                                                                           |                                                                                             |                                                                                                                                                               |
| Handlebar.ipt          |                                     |                                                                           |                                                                                             | 1.7                                                                                                                                                           |
| DESIGNED BY            | DOC. TYPE MATERIAL                  |                                                                           |                                                                                             | QUANTITY                                                                                                                                                      |
|                        |                                     |                                                                           |                                                                                             |                                                                                                                                                               |
|                        | Part                                | ASTM A3                                                                   | 36                                                                                          | 1                                                                                                                                                             |
|                        | LICENCE                             |                                                                           | SCALE                                                                                       | SHEET                                                                                                                                                         |
|                        |                                     |                                                                           |                                                                                             |                                                                                                                                                               |
| lO e.V.                | CC-BY-SA 4.0 1/5                    |                                                                           | 16 /65                                                                                      |                                                                                                                                                               |
|                        | J. Rosciano FILE NAME Handlebar.ipt | J. Rosciano FILE NAME  Handlebar.ipt DESIGNED BY  DOC. TYPE  Part LICENCE | J. Rosciano FILE NAME  Handlebar.ipt DESIGNED BY  DOC. TYPE MATERIAL  Part LICENCE  ASTM A3 | CREATED BY  J. Rosciano A. Morillo FILE NAME  Handlebar.ipt DOC. TYPE  Part LICENCE  ASTM A36 LICENCE  DATE  31/08/2021  AMORILLO BY  DATE  ASTM A36  LICENCE |