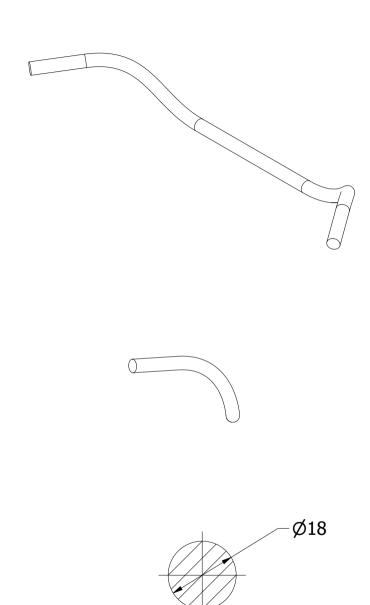

| Note: All units in mm. |                                     |                                                                           |                                                                                             |                                                                                                                                                               |
|------------------------|-------------------------------------|---------------------------------------------------------------------------|---------------------------------------------------------------------------------------------|---------------------------------------------------------------------------------------------------------------------------------------------------------------|
| CREATED BY             | APPROVED BY                         |                                                                           | DATE                                                                                        | VERSION                                                                                                                                                       |
|                        |                                     |                                                                           |                                                                                             |                                                                                                                                                               |
| J. Rosciano            | A. Morillo 31/                      |                                                                           | 31/08/2021                                                                                  | 1.2                                                                                                                                                           |
| FILE NAME              |                                     |                                                                           |                                                                                             | POS                                                                                                                                                           |
|                        |                                     |                                                                           |                                                                                             |                                                                                                                                                               |
| Handlebar.ipt          |                                     |                                                                           |                                                                                             | 1.7                                                                                                                                                           |
| DESIGNED BY            | DOC. TYPE MATERIAL                  |                                                                           |                                                                                             | QUANTITY                                                                                                                                                      |
|                        |                                     |                                                                           |                                                                                             |                                                                                                                                                               |
|                        | Part                                | ASTM A3                                                                   | 36                                                                                          | 1                                                                                                                                                             |
|                        | LICENCE                             |                                                                           | SCALE                                                                                       | SHEET                                                                                                                                                         |
|                        |                                     |                                                                           |                                                                                             |                                                                                                                                                               |
| lO e.V.                | CC-BY-SA 4.0 1/5                    |                                                                           | 16 /65                                                                                      |                                                                                                                                                               |
|                        | J. Rosciano FILE NAME Handlebar.ipt | J. Rosciano FILE NAME  Handlebar.ipt DESIGNED BY  DOC. TYPE  Part LICENCE | J. Rosciano FILE NAME  Handlebar.ipt DESIGNED BY  DOC. TYPE MATERIAL  Part LICENCE  ASTM A3 | CREATED BY  J. Rosciano A. Morillo FILE NAME  Handlebar.ipt DOC. TYPE  Part LICENCE  ASTM A36 LICENCE  DATE  31/08/2021  AMORILLO BY  DATE  ASTM A36  LICENCE |