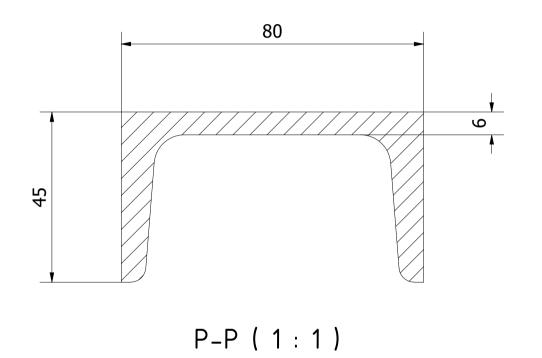

|                                                                       | Note: All units in mm.  |                  |          |            |          |
|-----------------------------------------------------------------------|-------------------------|------------------|----------|------------|----------|
| PROJECT                                                               | CREATED BY              | APPROVED BY      |          | DATE       | VERSION  |
| Wind turbine with vertical metal                                      |                         |                  |          |            |          |
| drum sails                                                            | J. Rosciano             | A. Morillo       |          | 27/10/2021 | 1.1      |
| PART NAME                                                             | FILE NAME               |                  |          |            | POS      |
|                                                                       |                         |                  |          |            |          |
| Pulley base support                                                   | Pulley base support.ipt |                  |          |            | 2.10     |
| PUBLISHED BY                                                          |                         | DOC. TYPE        | MATERIAL |            | QUANTITY |
|                                                                       |                         |                  |          |            |          |
| OPEN HARDWARE OBSERVATORY Free Blueprints for Sustainable Development |                         | Part             | ASTM A36 |            | 4        |
|                                                                       |                         | LICENCE          | SCALE    |            | SHEET    |
| (80 180 ths. and 180 180 180 ths. and 180 180                         |                         |                  |          |            |          |
| OHO e.V.                                                              |                         | CC-BY-SA 4.0 1/1 |          | 1/1        | 23 /41   |