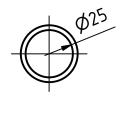

| PROJECT                    |           | CREATED BY                               | APPROVED B | APPROVED BY  |       | VERSION   |
|----------------------------|-----------|------------------------------------------|------------|--------------|-------|-----------|
|                            |           |                                          |            |              |       |           |
| Floating Dome Biodigestor  |           | D.MOSQUERA                               | D. JAEGE   | D. JAEGER    |       | 1.0       |
| PART NAME                  |           | D. MOSQUERA D. JAEGER 02-06-21 FILE NAME |            |              |       | PART CODE |
|                            |           |                                          |            |              |       |           |
| Tubular iron D:25x500      |           | aid_fdb_tubular-iron-D25x500.ipt         |            |              |       | 7.4       |
| DEVELOPED BY               | REDESIGNE | D BY                                     | DOC. TYPE  | MATERIAL     |       | QUANTITY  |
|                            |           | -44                                      |            |              |       |           |
|                            |           |                                          | PART       | ASTM A3      | 36    | 4         |
|                            |           | AA                                       | LICENCE    |              | SCALE | SHEET     |
| Appropriate Infrastructure | OP        | EN SOURCE ECOLOGY<br>GERMANY             |            |              |       |           |
| Development Group          | OHO e V   |                                          |            | CC-BY-SA 4.0 |       | 38 /40    |