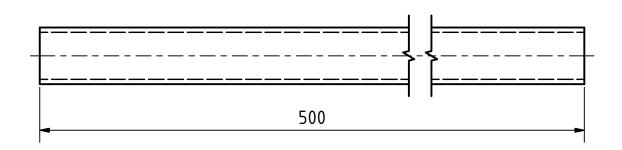

| PROJECT                    |           | CREATED BY                               | APPROVED B | APPROVED BY  |       | VERSION   |
|----------------------------|-----------|------------------------------------------|------------|--------------|-------|-----------|
|                            |           |                                          |            |              |       |           |
| Floating Dome Biodigestor  |           | D.MOSQUERA                               | D. JAEGE   | D. JAEGER    |       | 1.0       |
| PART NAME                  |           | D. MOSQUERA D. JAEGER 02-06-21 FILE NAME |            |              |       | PART CODE |
|                            |           |                                          |            |              |       |           |
| Tubular iron D:25x500      |           | aid_fdb_tubular-iron-D25x500.ipt         |            |              |       | 7.4       |
| DEVELOPED BY               | REDESIGNE | D BY                                     | DOC. TYPE  | MATERIAL     |       | QUANTITY  |
|                            |           | -44                                      |            |              |       |           |
|                            |           |                                          | PART       | ASTM A3      | 36    | 4         |
|                            |           | AA                                       | LICENCE    |              | SCALE | SHEET     |
| Appropriate Infrastructure | OP        | EN SOURCE ECOLOGY<br>GERMANY             |            |              |       |           |
| Development Group          | OHO e V   |                                          |            | CC-BY-SA 4.0 |       | 38 /40    |