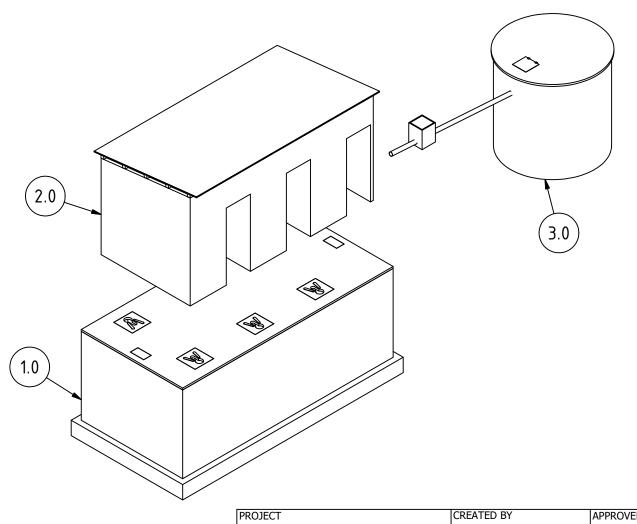

| DDOJECT                | CREATED BY                                        | ADDDOVED BY       |  | DATE       | LVEDCTON |
|------------------------|---------------------------------------------------|-------------------|--|------------|----------|
| PROJECT                | CREATED BY                                        | APPROVED BY       |  | DATE       | VERSION  |
| Pit for Waste Disposal |                                                   |                   |  |            |          |
| in rural areas         | J. Zeron                                          | A. Morillo        |  | 25/08/2021 | 1.0      |
| PART NAME FILE NAME    |                                                   |                   |  |            | POS      |
|                        |                                                   |                   |  |            |          |
| Exploded 3D view       | who_pwd_pit_for_waste_disposal_in_rural_areas.ipn |                   |  | A2         |          |
| DEVELOPED BY REDES     | REDESIGNED BY DOC. TYPE MATERIAL                  |                   |  | QUANTITY   |          |
|                        |                                                   |                   |  |            |          |
|                        |                                                   | Assembly          |  |            |          |
|                        |                                                   | LICENCE           |  | SCALE      | SHEET    |
| WORLD HEALTH           |                                                   |                   |  |            |          |
| ORGANIZATION OHO       | e.V.                                              | CC-BY-SA 4.0 1:80 |  | 1:80       | 3 /17    |