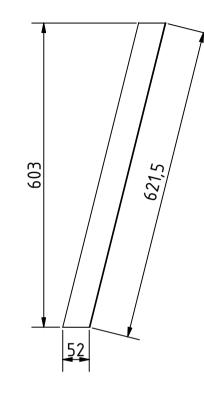

Note: All units in mm.

| PROJECT                                     | CREATED BY                           | APPROVED BY |          | DATE       | VERSION  |
|---------------------------------------------|--------------------------------------|-------------|----------|------------|----------|
| Bandsaw wheel - Dia 12 inch                 | E. Araujo                            | A. Morillo  |          | 13/09/2021 | 1.0      |
| PART NAME                                   | FILE NAME                            |             |          |            | POS      |
| Legs                                        | jah_bsw_bandsaw_wheeldia_12_inch.dwg |             |          |            | 6.7      |
| PUBLISHED BY                                |                                      | DOC. TYPE   | MATERIAL |            | QUANTITY |
| OPEN HARDWARE OBSERVATORY Part              |                                      |             | Plywood  |            | 4        |
| Free Blueprints for Sustainable Development |                                      | LICENCE     |          | SCALE      | SHEET    |
| OHO e.V.                                    |                                      | CC-BY-SA    | 4.0      | 1:7.5      | 55/55    |