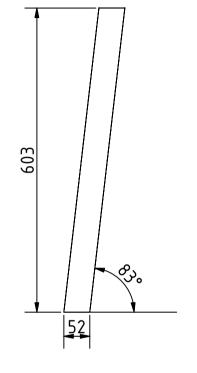

Note: All units in mm.

| PROJECT                                     | CREATED BY                           | APPROVED BY |          | DATE       | VERSION  |
|---------------------------------------------|--------------------------------------|-------------|----------|------------|----------|
| Bandsaw wheel - Dia 12 inch                 | E. Araujo                            | A. Morillo  |          | 13/09/2021 | 1.0      |
| PART NAME                                   | FILE NAME                            |             |          |            | POS      |
| Legs                                        | jah_bsw_bandsaw_wheeldia_12_inch.dwg |             |          |            | 6.7      |
| PUBLISHED BY                                |                                      | DOC. TYPE   | MATERIAL |            | QUANTITY |
| OPEN HARDWARE OBSERVATORY Part              |                                      |             | Plywood  |            | 4        |
| Free Blueprints for Sustainable Development |                                      | LICENCE     |          | SCALE      | SHEET    |
| OHO e.V.                                    |                                      | CC-BY-SA    | 4.0      | 1:7.5      | 55/55    |