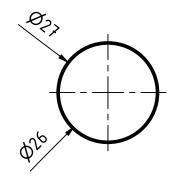

| PROJECT              |                                                                                                                                                                                                                                                                                                                                                                                                                                                                                                                                                                                                                                                                                                                                                                                                                                                                                                                                                                                                                                                                                                                                                                                                                                                                                                                                                                                                                                                                                                                                                                                                                                                                                                                                                                                                                                                                                                                                                                                                                                                                                                                                | CREATED BY         | APPROVED BY |                 | DATE          | VERSION   |
|----------------------|--------------------------------------------------------------------------------------------------------------------------------------------------------------------------------------------------------------------------------------------------------------------------------------------------------------------------------------------------------------------------------------------------------------------------------------------------------------------------------------------------------------------------------------------------------------------------------------------------------------------------------------------------------------------------------------------------------------------------------------------------------------------------------------------------------------------------------------------------------------------------------------------------------------------------------------------------------------------------------------------------------------------------------------------------------------------------------------------------------------------------------------------------------------------------------------------------------------------------------------------------------------------------------------------------------------------------------------------------------------------------------------------------------------------------------------------------------------------------------------------------------------------------------------------------------------------------------------------------------------------------------------------------------------------------------------------------------------------------------------------------------------------------------------------------------------------------------------------------------------------------------------------------------------------------------------------------------------------------------------------------------------------------------------------------------------------------------------------------------------------------------|--------------------|-------------|-----------------|---------------|-----------|
|                      |                                                                                                                                                                                                                                                                                                                                                                                                                                                                                                                                                                                                                                                                                                                                                                                                                                                                                                                                                                                                                                                                                                                                                                                                                                                                                                                                                                                                                                                                                                                                                                                                                                                                                                                                                                                                                                                                                                                                                                                                                                                                                                                                |                    |             |                 |               |           |
|                      |                                                                                                                                                                                                                                                                                                                                                                                                                                                                                                                                                                                                                                                                                                                                                                                                                                                                                                                                                                                                                                                                                                                                                                                                                                                                                                                                                                                                                                                                                                                                                                                                                                                                                                                                                                                                                                                                                                                                                                                                                                                                                                                                |                    |             | _               |               |           |
| Bee Smoker           |                                                                                                                                                                                                                                                                                                                                                                                                                                                                                                                                                                                                                                                                                                                                                                                                                                                                                                                                                                                                                                                                                                                                                                                                                                                                                                                                                                                                                                                                                                                                                                                                                                                                                                                                                                                                                                                                                                                                                                                                                                                                                                                                | E. CEBALLOS        | A. MORILLO  |                 | 16-05-202     | 1.0       |
| PART NAME            |                                                                                                                                                                                                                                                                                                                                                                                                                                                                                                                                                                                                                                                                                                                                                                                                                                                                                                                                                                                                                                                                                                                                                                                                                                                                                                                                                                                                                                                                                                                                                                                                                                                                                                                                                                                                                                                                                                                                                                                                                                                                                                                                | FILE NAME          |             |                 |               | PART CODE |
|                      |                                                                                                                                                                                                                                                                                                                                                                                                                                                                                                                                                                                                                                                                                                                                                                                                                                                                                                                                                                                                                                                                                                                                                                                                                                                                                                                                                                                                                                                                                                                                                                                                                                                                                                                                                                                                                                                                                                                                                                                                                                                                                                                                |                    |             |                 |               |           |
| I- 1 - 2 4 · 1       |                                                                                                                                                                                                                                                                                                                                                                                                                                                                                                                                                                                                                                                                                                                                                                                                                                                                                                                                                                                                                                                                                                                                                                                                                                                                                                                                                                                                                                                                                                                                                                                                                                                                                                                                                                                                                                                                                                                                                                                                                                                                                                                                | T 1 - 2 4 : -1-:-1 |             |                 |               | _         |
| Tube 3_4 inch        |                                                                                                                                                                                                                                                                                                                                                                                                                                                                                                                                                                                                                                                                                                                                                                                                                                                                                                                                                                                                                                                                                                                                                                                                                                                                                                                                                                                                                                                                                                                                                                                                                                                                                                                                                                                                                                                                                                                                                                                                                                                                                                                                | Tube 3_4 inch.ipt  |             |                 |               | 3         |
| DEVELOPED BY         | REDESIGNED BY                                                                                                                                                                                                                                                                                                                                                                                                                                                                                                                                                                                                                                                                                                                                                                                                                                                                                                                                                                                                                                                                                                                                                                                                                                                                                                                                                                                                                                                                                                                                                                                                                                                                                                                                                                                                                                                                                                                                                                                                                                                                                                                  |                    | DOC. TYPE   | MATERIAL        |               | QUANTITY  |
|                      |                                                                                                                                                                                                                                                                                                                                                                                                                                                                                                                                                                                                                                                                                                                                                                                                                                                                                                                                                                                                                                                                                                                                                                                                                                                                                                                                                                                                                                                                                                                                                                                                                                                                                                                                                                                                                                                                                                                                                                                                                                                                                                                                |                    | Steel ASTM  |                 | 1 1045/DIN    |           |
|                      |                                                                                                                                                                                                                                                                                                                                                                                                                                                                                                                                                                                                                                                                                                                                                                                                                                                                                                                                                                                                                                                                                                                                                                                                                                                                                                                                                                                                                                                                                                                                                                                                                                                                                                                                                                                                                                                                                                                                                                                                                                                                                                                                |                    |             |                 | . 10 .0, 21.1 | _         |
|                      |                                                                                                                                                                                                                                                                                                                                                                                                                                                                                                                                                                                                                                                                                                                                                                                                                                                                                                                                                                                                                                                                                                                                                                                                                                                                                                                                                                                                                                                                                                                                                                                                                                                                                                                                                                                                                                                                                                                                                                                                                                                                                                                                |                    | PART        | C45,            |               | 2         |
|                      |                                                                                                                                                                                                                                                                                                                                                                                                                                                                                                                                                                                                                                                                                                                                                                                                                                                                                                                                                                                                                                                                                                                                                                                                                                                                                                                                                                                                                                                                                                                                                                                                                                                                                                                                                                                                                                                                                                                                                                                                                                                                                                                                |                    | LICENCE     |                 | SCALE         | SHEET     |
|                      |                                                                                                                                                                                                                                                                                                                                                                                                                                                                                                                                                                                                                                                                                                                                                                                                                                                                                                                                                                                                                                                                                                                                                                                                                                                                                                                                                                                                                                                                                                                                                                                                                                                                                                                                                                                                                                                                                                                                                                                                                                                                                                                                |                    |             |                 |               |           |
|                      | the artificial and the second and th |                    |             |                 |               | C /12     |
| AMERICAN PEACE CORPS | OHO e.V.                                                                                                                                                                                                                                                                                                                                                                                                                                                                                                                                                                                                                                                                                                                                                                                                                                                                                                                                                                                                                                                                                                                                                                                                                                                                                                                                                                                                                                                                                                                                                                                                                                                                                                                                                                                                                                                                                                                                                                                                                                                                                                                       |                    | CC-BY-SA    | <del>4</del> .0 | 1:1           | 6 /12     |