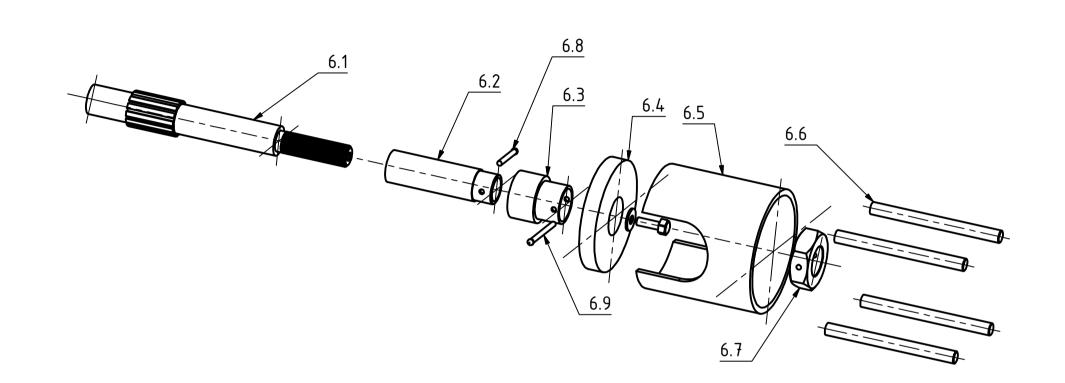

| PROJECT                                                                  | CREATED BY                  | APPROVED BY |          | DATE       | VERSION  |
|--------------------------------------------------------------------------|-----------------------------|-------------|----------|------------|----------|
| Snow Sled with 10 hp outboard                                            |                             |             |          |            |          |
| motor                                                                    | D. Mosquera                 | A. Morillo  |          | 10/08/2021 | 1.0      |
| PART NAME                                                                | FILE NAME                   |             |          |            | POS      |
|                                                                          |                             |             |          |            |          |
| Propeller hub 2                                                          | oho_sso_propeller-hub-2.ipn |             |          |            | 6.0      |
| PUBLISHED BY                                                             |                             | DOC. TYPE   | MATERIAL |            | QUANTITY |
|                                                                          |                             |             |          |            |          |
| OPEN HARDWARE OBSERVATORY<br>Free Blueprints for Sustainable Development |                             | Assembly    |          |            | 1        |
|                                                                          |                             | LICENCE     |          | SCALE      | SHEET    |
|                                                                          |                             |             |          |            |          |
| OHO e.V.                                                                 |                             | CC-BY-SA 4  | 4.0      | 1:2,5      | 41 /47   |