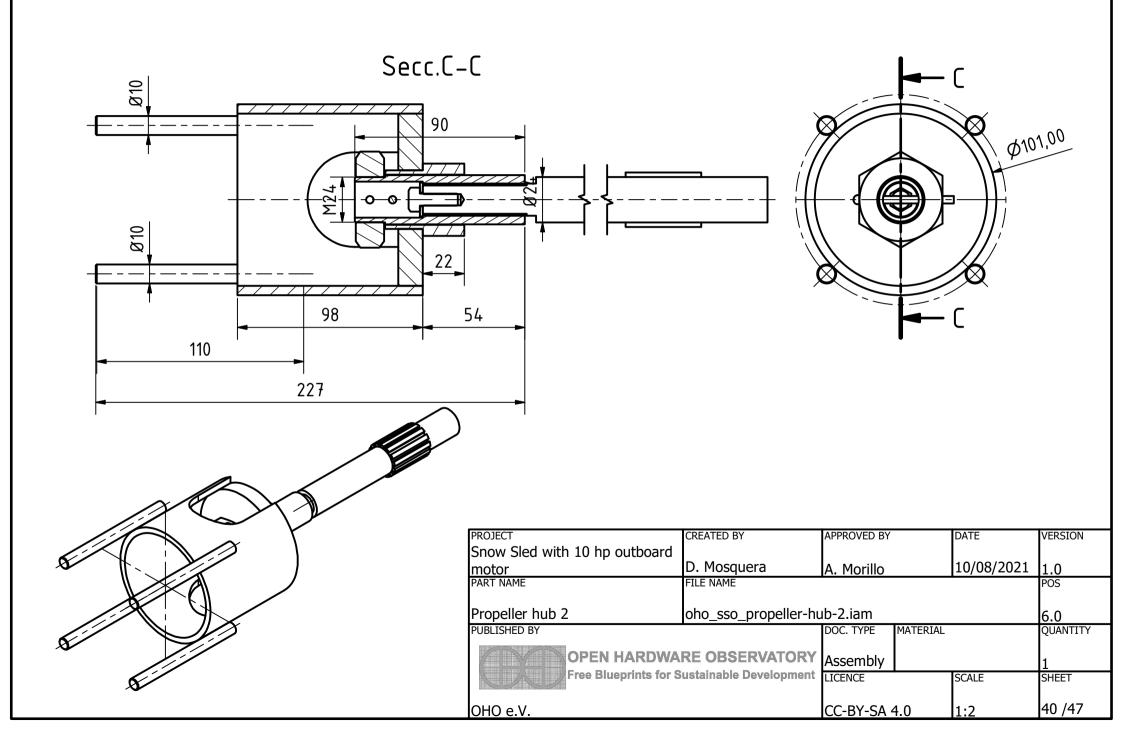

| PROJECT                                                                  | CREATED BY                  | APPROVED BY |          | DATE       | VERSION  |
|--------------------------------------------------------------------------|-----------------------------|-------------|----------|------------|----------|
| Snow Sled with 10 hp outboard                                            |                             |             |          |            |          |
| motor                                                                    | D. Mosquera                 | A. Morillo  |          | 10/08/2021 | 1.0      |
| PART NAME                                                                | FILE NAME                   |             |          |            | POS      |
|                                                                          |                             |             |          |            |          |
| Propeller hub 2                                                          | oho_sso_propeller-hub-2.ipn |             |          |            | 6.0      |
| PUBLISHED BY                                                             |                             | DOC. TYPE   | MATERIAL |            | QUANTITY |
|                                                                          |                             |             |          |            |          |
| OPEN HARDWARE OBSERVATORY<br>Free Blueprints for Sustainable Development |                             | Assembly    |          |            | 1        |
|                                                                          |                             | LICENCE     |          | SCALE      | SHEET    |
|                                                                          |                             |             |          |            |          |
| OHO e.V.                                                                 |                             | CC-BY-SA 4  | 4.0      | 1:2,5      | 41 /47   |