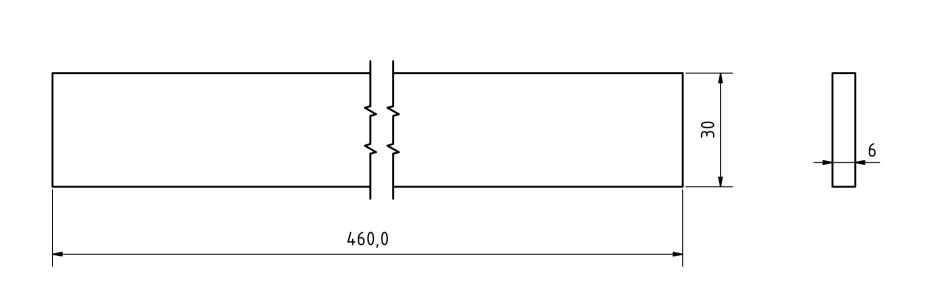

| PROJECT CREATED BY APPROVED BY DATE VERSION |                             |                  |             |        |          |
|---------------------------------------------|-----------------------------|------------------|-------------|--------|----------|
| PROJECT                                     | CREATED BY                  | APPROVED BY      | APPROVED BY |        | VERSION  |
|                                             |                             |                  |             |        |          |
| Mast for Wind Turbine                       | D. Mosquera                 | A. Morillo       | A. Morillo  |        | 1.0      |
| PART NAME                                   | FILE NAME                   | FILE NAME        |             |        |          |
|                                             |                             |                  |             |        |          |
| Flat 460                                    | wot_mwt_Flat30x6x           | <460.ipt         |             |        | 3.2      |
| DEVELOPED BY                                | REDESIGNED BY               | DOC. TYPE        | MATERIAL    |        | QUANTITY |
|                                             | ماله                        |                  |             |        |          |
|                                             | <b>40</b>                   | Part             | Steel C45   |        | 4        |
|                                             |                             | LICENCE          |             | SCALE  | SHEET    |
|                                             | OPEN SOURCE ECOLOGY GERMANY |                  |             |        |          |
| WOT                                         | OSEG                        | CC-BY-SA 4.0 1:1 |             | 23 /23 |          |