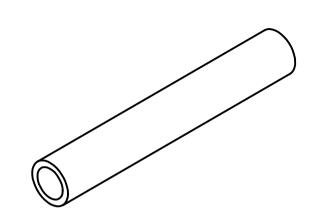

SCALE ( 1: 2 )

170

SCALE ( 1: 1 )

|                         |          |                            |             |          | Note: All ι | inits in mm. |
|-------------------------|----------|----------------------------|-------------|----------|-------------|--------------|
| PROJECT                 |          | CREATED BY                 | APPROVED BY | ′        | DATE        | VERSION      |
|                         |          |                            |             |          |             |              |
| Press for Water Filters |          | L. Ruda                    | A. Morillo  |          | 01/09/2021  | 1.0          |
| PART NAME               |          | FILE NAME                  | -           |          |             | POS          |
|                         |          |                            |             |          |             |              |
| Angle B 19 x 19         |          | Angle B 19 x 19.ipt        |             |          |             | 3.9.0        |
| DEVELOPED BY REDESI     |          | GNED BY DOC. TYPE MATERIAL |             |          | QUANTITY    |              |
|                         |          |                            |             |          |             |              |
|                         | [        |                            | Part        | Steel A3 | 6           | 1            |
|                         |          |                            | LICENCE     |          | SCALE       | SHEET        |
|                         |          | 25411254                   |             |          |             |              |
|                         | OHO e.V. |                            | CC-BY-SA    | 4.0      | 1:1         | 38 /46       |