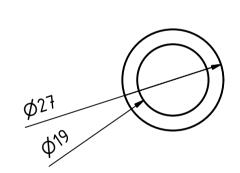

SCALE ( 1: 2 )

170

SCALE ( 1: 1 )

|                         |          |                            |             |          | Note: All ι | inits in mm. |
|-------------------------|----------|----------------------------|-------------|----------|-------------|--------------|
| PROJECT                 |          | CREATED BY                 | APPROVED BY | ′        | DATE        | VERSION      |
|                         |          |                            |             |          |             |              |
| Press for Water Filters |          | L. Ruda                    | A. Morillo  |          | 01/09/2021  | 1.0          |
| PART NAME               |          | FILE NAME                  | -           |          |             | POS          |
|                         |          |                            |             |          |             |              |
| Angle B 19 x 19         |          | Angle B 19 x 19.ipt        |             |          |             | 3.9.0        |
| DEVELOPED BY REDESI     |          | GNED BY DOC. TYPE MATERIAL |             |          | QUANTITY    |              |
|                         |          |                            |             |          |             |              |
|                         | [        |                            | Part        | Steel A3 | 6           | 1            |
|                         |          |                            | LICENCE     |          | SCALE       | SHEET        |
|                         |          | 25411254                   |             |          |             |              |
|                         | OHO e.V. |                            | CC-BY-SA    | 4.0      | 1:1         | 38 /46       |