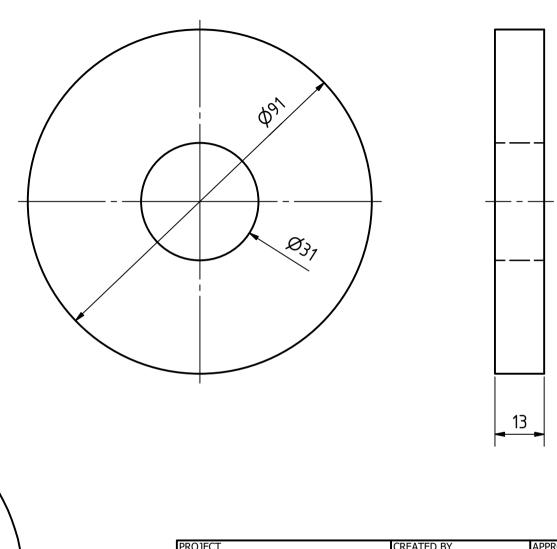

| PROJECT                                                                              | CREATED BY             | APPROVED BY |           | DATE       | VERSION  |
|--------------------------------------------------------------------------------------|------------------------|-------------|-----------|------------|----------|
| Snow Sled with 10 hp outboard                                                        |                        |             |           |            |          |
| motor                                                                                | D. Mosquera            | A. Morillo  |           | 10/08/2021 | 1.0      |
| PART NAME                                                                            | FILE NAME              |             |           |            | POS      |
| Plate cube                                                                           | oho_sso_plate-cube.ipt |             |           |            | 6.4      |
| PUBLISHED BY  OPEN HARDWARE OBSERVATORY  Free Blueprints for Sustainable Development |                        | DOC. TYPE   | MATERIAL  |            | QUANTITY |
|                                                                                      |                        | IPALL .     | Steel C45 |            | 1        |
|                                                                                      |                        | LICENCE     |           | SCALE      | SHEET    |
| OHO e.V.                                                                             |                        | CC-BY-SA    | 4.0       | 1:1        | 45 /47   |