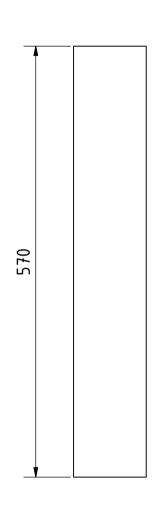

| Note: All units in mm |               |             |                    |            |          |
|-----------------------|---------------|-------------|--------------------|------------|----------|
| PROJECT               | CREATED BY    | APPROVED BY | APPROVED BY        |            | VERSION  |
| Sawdust stove made    |               |             |                    | 23/09/2021 |          |
| with a 20 L tin can   | J. Zeron      | A. Morillo  | A. Morillo         |            | 1.0      |
| PART NAME             | FILE NAME     | FILE NAME   |                    |            | POS      |
|                       |               |             |                    |            |          |
| Duct C                | Duct C.ipt    | Duct C.ipt  |                    |            | 13       |
| DEVELOPED BY          | REDESIGNED BY | DOC. TYPE   | DOC. TYPE MATERIAL |            | QUANTITY |
|                       |               |             |                    |            |          |
|                       |               | Part        | Galvaniz           | ed steel   | 1        |
|                       |               | LICENCE     | LICENCE            |            | SHEET    |
|                       |               |             |                    |            |          |
| Vita                  | OHO e.V.      | CC-BY-SA    | CC-BY-SA 4.0 1:5   |            | 13 /17   |