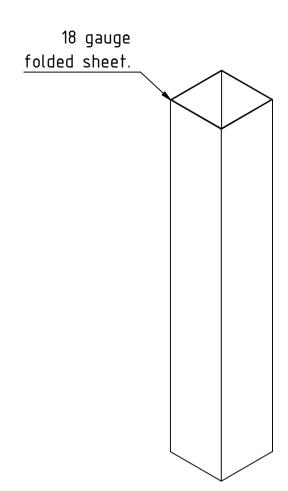

| Note: All units in mm |               |             |                    |            |          |
|-----------------------|---------------|-------------|--------------------|------------|----------|
| PROJECT               | CREATED BY    | APPROVED BY | APPROVED BY        |            | VERSION  |
| Sawdust stove made    |               |             |                    | 23/09/2021 |          |
| with a 20 L tin can   | J. Zeron      | A. Morillo  | A. Morillo         |            | 1.0      |
| PART NAME             | FILE NAME     | FILE NAME   |                    |            | POS      |
|                       |               |             |                    |            |          |
| Duct C                | Duct C.ipt    | Duct C.ipt  |                    |            | 13       |
| DEVELOPED BY          | REDESIGNED BY | DOC. TYPE   | DOC. TYPE MATERIAL |            | QUANTITY |
|                       |               |             |                    |            |          |
|                       |               | Part        | Galvaniz           | ed steel   | 1        |
|                       |               | LICENCE     | LICENCE            |            | SHEET    |
|                       |               |             |                    |            |          |
| Vita                  | OHO e.V.      | CC-BY-SA    | CC-BY-SA 4.0 1:5   |            | 13 /17   |