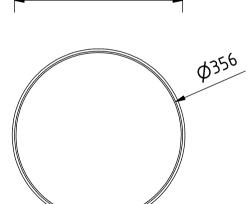

## ELEVATION (1:8)

|                                    |               |                   |              |          | Note: All ເ | ınits in mm. |
|------------------------------------|---------------|-------------------|--------------|----------|-------------|--------------|
| PROJECT                            |               | CREATED BY        | APPROVED BY  |          | DATE        | VERSION      |
|                                    |               |                   |              |          |             |              |
| Smelting Furnace                   |               | J. Zeron          | A. Morillo   |          | 01/08/2021  | 1.0          |
| PART NAME                          |               | FILE NAME         |              |          |             | POS          |
|                                    |               |                   |              |          |             |              |
| External mold                      |               | External mold.ipt |              |          |             | 1.1          |
| DEVELOPED BY                       | REDESIGNED BY |                   | DOC. TYPE    | MATERIAL |             | QUANTITY     |
|                                    |               |                   |              |          |             |              |
|                                    |               |                   | Part         | Sheet st | eel         | 1            |
|                                    |               |                   | LICENCE      | SCALE    |             | SHEET        |
|                                    |               |                   |              |          |             |              |
| Popular Mechanics No. 297 OHO e.V. |               |                   | CC-BY-SA 4.0 |          | 1:8         | 7 /16        |