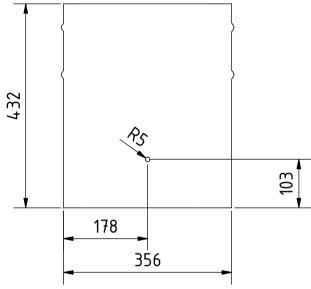

## ELEVATION (1:8)

|                                    |               |                   |              |          | Note: All ເ | ınits in mm. |
|------------------------------------|---------------|-------------------|--------------|----------|-------------|--------------|
| PROJECT                            |               | CREATED BY        | APPROVED BY  |          | DATE        | VERSION      |
|                                    |               |                   |              |          |             |              |
| Smelting Furnace                   |               | J. Zeron          | A. Morillo   |          | 01/08/2021  | 1.0          |
| PART NAME                          |               | FILE NAME         |              |          |             | POS          |
|                                    |               |                   |              |          |             |              |
| External mold                      |               | External mold.ipt |              |          |             | 1.1          |
| DEVELOPED BY                       | REDESIGNED BY |                   | DOC. TYPE    | MATERIAL |             | QUANTITY     |
|                                    |               |                   |              |          |             |              |
|                                    |               |                   | Part         | Sheet st | eel         | 1            |
|                                    |               |                   | LICENCE      | SCALE    |             | SHEET        |
|                                    |               |                   |              |          |             |              |
| Popular Mechanics No. 297 OHO e.V. |               |                   | CC-BY-SA 4.0 |          | 1:8         | 7 /16        |