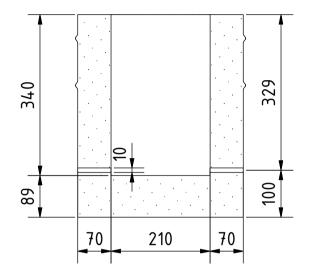

B-B (1:8)

PLAN (1:8)

|                                    |                       |             |                | Note: All ເ | ınits in mm. |
|------------------------------------|-----------------------|-------------|----------------|-------------|--------------|
| PROJECT                            | CREATED BY            | APPROVED BY | •              | DATE        | VERSION      |
|                                    |                       |             |                |             |              |
| Smelting Furnace                   | J. Zeron              | A. Morillo  |                | 01/08/2021  | 1.0          |
| PART NAME                          | FILE NAME             |             |                |             | POS          |
|                                    |                       |             |                |             |              |
| Refractory lining                  | Refractory lining.ipt |             |                |             | 1.2          |
| DEVELOPED BY                       | REDESIGNED BY         | DOC. TYPE   | Fire brick and |             | QUANTITY     |
|                                    |                       |             |                |             |              |
|                                    |                       | Part        | refractor      | y cement    | 1            |
|                                    |                       | LICENCE     |                | SCALE       | SHEET        |
|                                    |                       |             |                |             |              |
| Popular Mechanics No. 297 OHO e.V. |                       | CC-BY-SA    | 4.0            | 1:8         | 8 /16        |