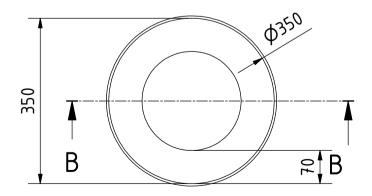

B-B (1:8)

PLAN (1:8)

|                                    |                       |             |                | Note: All ເ | ınits in mm. |
|------------------------------------|-----------------------|-------------|----------------|-------------|--------------|
| PROJECT                            | CREATED BY            | APPROVED BY | •              | DATE        | VERSION      |
|                                    |                       |             |                |             |              |
| Smelting Furnace                   | J. Zeron              | A. Morillo  |                | 01/08/2021  | 1.0          |
| PART NAME                          | FILE NAME             |             |                |             | POS          |
|                                    |                       |             |                |             |              |
| Refractory lining                  | Refractory lining.ipt |             |                |             | 1.2          |
| DEVELOPED BY                       | REDESIGNED BY         | DOC. TYPE   | Fire brick and |             | QUANTITY     |
|                                    |                       |             |                |             |              |
|                                    |                       | Part        | refractor      | y cement    | 1            |
|                                    |                       | LICENCE     |                | SCALE       | SHEET        |
|                                    |                       |             |                |             |              |
| Popular Mechanics No. 297 OHO e.V. |                       | CC-BY-SA    | 4.0            | 1:8         | 8 /16        |