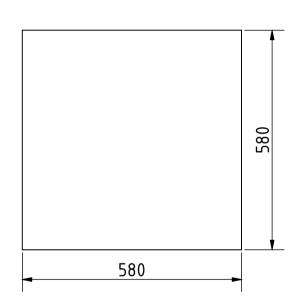

Note: All units in mm.

| PROJECT                                 | CREATED BY               | APPROVED BY                                  |          | DATE       | VERSION  |
|-----------------------------------------|--------------------------|----------------------------------------------|----------|------------|----------|
| Juice press w. 12 to 20 ton .           | Jack E. Araujo           | A. Morillo                                   |          | 27/09/2021 | 1.0      |
| PART NAME                               | FILE NAME                |                                              |          |            | POS      |
| Tray 3                                  | ss_jpj_juice_press_      | s_jpj_juice_press_with_12_to_20_ton_jack.dwg |          |            | 3.7      |
| DEVELOPED BY                            | REDESIGNED BY            | DOC. TYPE                                    | MATERIAL |            | QUANTITY |
|                                         | Part Stainless steel 316 |                                              |          | 1          |          |
|                                         |                          | LICENCE                                      |          | SCALE      | SHEET    |
| Active Commons e.V<br>LandKombinat e.V. |                          | CC-BY-SA                                     | 4.0      | 1:10       | 28/28    |