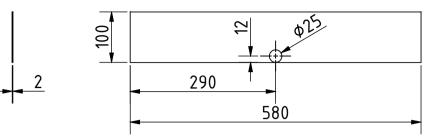

Note: All units in mm.

| PROJECT                                 |                                               | CREATED BY                  |   | APPROVED BY |          | DATE       | VERSION  |
|-----------------------------------------|-----------------------------------------------|-----------------------------|---|-------------|----------|------------|----------|
| Juice press w. 12 to 20 ton Jack        |                                               | E. Araujo                   |   | A. Morillo  |          | 27/09/2021 | 1.0      |
| PART NAME                               |                                               | FILE NAME                   |   |             |          |            | POS      |
| Tray 2                                  | ss_jpj_juice_press_with_12_to_20_ton_jack.dwg |                             |   |             |          | 3.6        |          |
| DEVELOPED BY                            | REDESI                                        | GNED BY                     |   | DOC. TYPE   | MATERIAL |            | QUANTITY |
|                                         |                                               | کن Part Stainless steel 316 |   |             |          | 1          |          |
|                                         |                                               |                             | 2 | LICENCE     |          | SCALE      | SHEET    |
| Active Commons e.V<br>LandKombinat e.V. |                                               |                             | 5 | CC-BY-SA 4  | 4.0      | 1:7.5      | 27/28    |