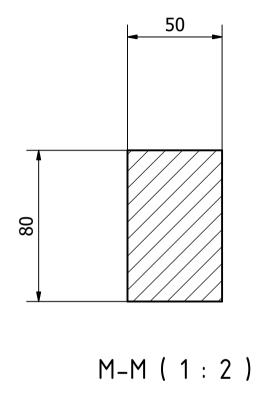

| PROJECT                |                       | CREATED BY                     |            | APPROVED BY |          | DATE       | VERSION  |
|------------------------|-----------------------|--------------------------------|------------|-------------|----------|------------|----------|
|                        |                       | J. ROSCIANO                    |            | A. MORILLO  |          | 01/12/2021 | 1.0      |
| PART NAME              |                       | FILE NAME                      |            |             |          |            | POS      |
| Channel support a      | Channel support A.ipt |                                |            |             |          | 2.3        |          |
| DEVELOPED BY           | REDESIGNED BY         |                                |            | DOC. TYPE   | MATERIAL |            | QUANTITY |
|                        |                       |                                | >          | Part        | Hardwoo  | od         | 3        |
|                        |                       | 7.4                            | e.         | LICENCE     |          | SCALE      | SHEET    |
| Henry Walker - Youtube |                       | OPEN SOURCE ECOLOGY<br>GERMANY | SHO<br>SHO | CC-BY-SA 4  | 4.0      |            | 20 /31   |