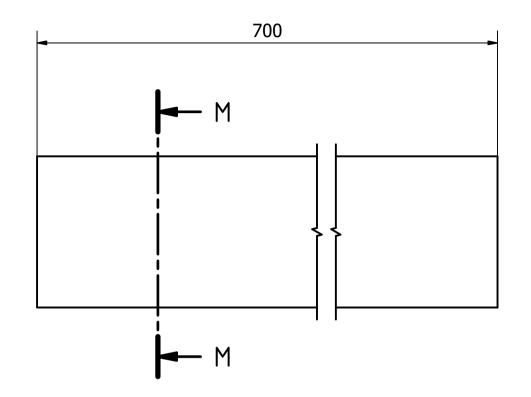

| PROJECT                |                       | CREATED BY                     |            | APPROVED BY |          | DATE       | VERSION  |
|------------------------|-----------------------|--------------------------------|------------|-------------|----------|------------|----------|
|                        |                       | J. ROSCIANO                    |            | A. MORILLO  |          | 01/12/2021 | 1.0      |
| PART NAME              |                       | FILE NAME                      |            |             |          |            | POS      |
| Channel support a      | Channel support A.ipt |                                |            |             |          | 2.3        |          |
| DEVELOPED BY           | REDESIGNED BY         |                                |            | DOC. TYPE   | MATERIAL |            | QUANTITY |
|                        |                       |                                | >          | Part        | Hardwoo  | od         | 3        |
|                        |                       | 7.4                            | e.         | LICENCE     |          | SCALE      | SHEET    |
| Henry Walker - Youtube |                       | OPEN SOURCE ECOLOGY<br>GERMANY | SHO<br>SHO | CC-BY-SA 4  | 4.0      |            | 20 /31   |