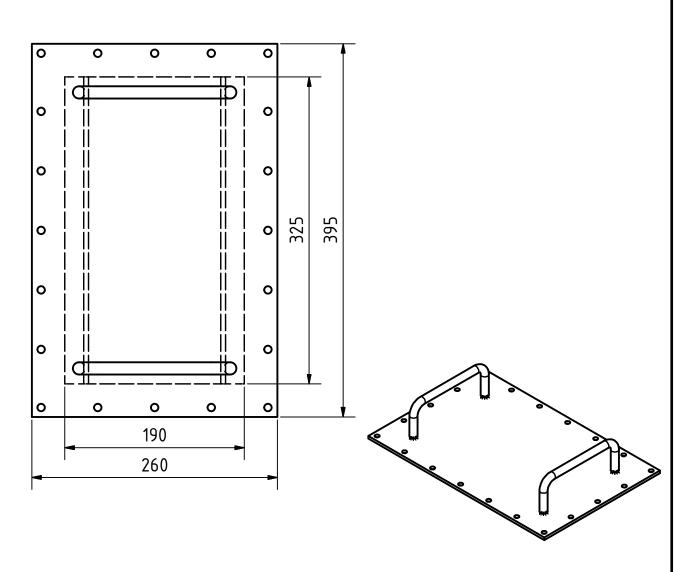

| PROJECT                    | CREATED BY       | APROVED BY |          | DATE     | VERSION  |
|----------------------------|------------------|------------|----------|----------|----------|
| Cross Flow Turbine         | D.MOSQUERA       | D. JAEGER  |          | 05-04-21 | 1.0      |
|                            |                  |            |          |          |          |
| Hatch door                 | oseg_cft_Hatch-d | 3.1.0      |          |          |          |
| DEVELOPED BY REDESIGNED BY | SUPPORTED BY     | DOC. TYPE  | MATERIAL |          | QUANTITY |
| skat 🔐                     | ASSEMBLY         |            |          |          | 1        |
| OPEN SOURCE ECOLOGY        | STIFTUNG         | LICENCE    |          | SCALE    | SHEET    |
| GERMANY<br>OSEG            |                  | CC.BY.SA 4 | 1.0      | 1:4      | 29 /90   |

| PROJECT                    | CREATED BY        | APROVED BY |          | DATE     | VERSION  |
|----------------------------|-------------------|------------|----------|----------|----------|
| Cross Flow Turbine         | D.MOSQUERA        | D. JAEGER  |          | 05-04-21 | 1.0      |
| PART NAME                  | FILE NAME         | PART CODE  |          |          |          |
| Hatch door                 | oseg_cft_Hatch-d  | 3.1.0      |          |          |          |
| DEVELOPED BY REDESIGNED BY | SUPPORTED BY      | DOC. TYPE  | MATERIAL |          | QUANTITY |
| skat 🗘                     | ASSEMBLY ASSEMBLY |            |          | 1        |          |
| OPEN SOURCE ECOLOGY        | STIFTUNG          | LICENCE    |          | SCALE    | SHEET    |
| OSEG OSEG                  |                   | CC.BY.SA 4 | 1.0      |          | 30 /90   |