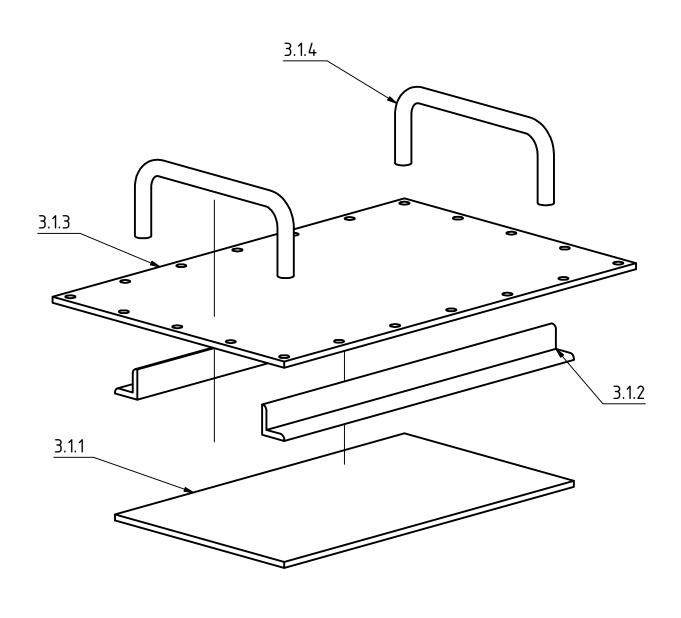

| PROJECT                    | CREATED BY       | APROVED BY |          | DATE     | VERSION  |
|----------------------------|------------------|------------|----------|----------|----------|
| Cross Flow Turbine         | D.MOSQUERA       | D. JAEGER  |          | 05-04-21 | 1.0      |
|                            |                  |            |          |          |          |
| Hatch door                 | oseg_cft_Hatch-d | 3.1.0      |          |          |          |
| DEVELOPED BY REDESIGNED BY | SUPPORTED BY     | DOC. TYPE  | MATERIAL |          | QUANTITY |
| skat 🔐                     | ASSEMBLY         |            |          |          | 1        |
| OPEN SOURCE ECOLOGY        | STIFTUNG         | LICENCE    |          | SCALE    | SHEET    |
| GERMANY<br>OSEG            |                  | CC.BY.SA 4 | 1.0      | 1:4      | 29 /90   |

| PROJECT                    | CREATED BY        | APROVED BY |          | DATE     | VERSION  |
|----------------------------|-------------------|------------|----------|----------|----------|
| Cross Flow Turbine         | D.MOSQUERA        | D. JAEGER  |          | 05-04-21 | 1.0      |
| PART NAME                  | FILE NAME         | PART CODE  |          |          |          |
| Hatch door                 | oseg_cft_Hatch-d  | 3.1.0      |          |          |          |
| DEVELOPED BY REDESIGNED BY | SUPPORTED BY      | DOC. TYPE  | MATERIAL |          | QUANTITY |
| skat 🗘                     | ASSEMBLY ASSEMBLY |            |          | 1        |          |
| OPEN SOURCE ECOLOGY        | STIFTUNG          | LICENCE    |          | SCALE    | SHEET    |
| OSEG OSEG                  |                   | CC.BY.SA 4 | 1.0      |          | 30 /90   |