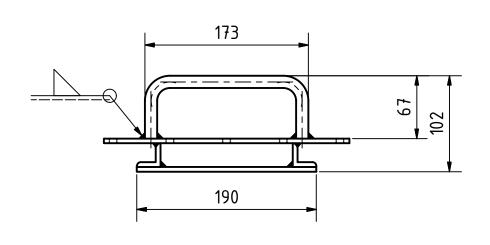

| PROJECT                    | CREATED BY       | APROVED BY |          | DATE     | VERSION  |
|----------------------------|------------------|------------|----------|----------|----------|
| Cross Flow Turbine         | D.MOSQUERA       | D. JAEGER  |          | 05-04-21 | 1.0      |
|                            |                  |            |          |          |          |
| Hatch door                 | oseg_cft_Hatch-d | 3.1.0      |          |          |          |
| DEVELOPED BY REDESIGNED BY | SUPPORTED BY     | DOC. TYPE  | MATERIAL |          | QUANTITY |
| skat 🔐                     | ASSEMBLY         |            |          |          | 1        |
| OPEN SOURCE ECOLOGY        | STIFTUNG         | LICENCE    |          | SCALE    | SHEET    |
| GERMANY<br>OSEG            |                  | CC.BY.SA 4 | 1.0      | 1:4      | 29 /90   |

| PROJECT                    | CREATED BY        | APROVED BY |          | DATE     | VERSION  |
|----------------------------|-------------------|------------|----------|----------|----------|
| Cross Flow Turbine         | D.MOSQUERA        | D. JAEGER  |          | 05-04-21 | 1.0      |
| PART NAME                  | FILE NAME         | PART CODE  |          |          |          |
| Hatch door                 | oseg_cft_Hatch-d  | 3.1.0      |          |          |          |
| DEVELOPED BY REDESIGNED BY | SUPPORTED BY      | DOC. TYPE  | MATERIAL |          | QUANTITY |
| skat 🗘                     | ASSEMBLY ASSEMBLY |            |          | 1        |          |
| OPEN SOURCE ECOLOGY        | STIFTUNG          | LICENCE    |          | SCALE    | SHEET    |
| OSEG OSEG                  |                   | CC.BY.SA 4 | 1.0      |          | 30 /90   |