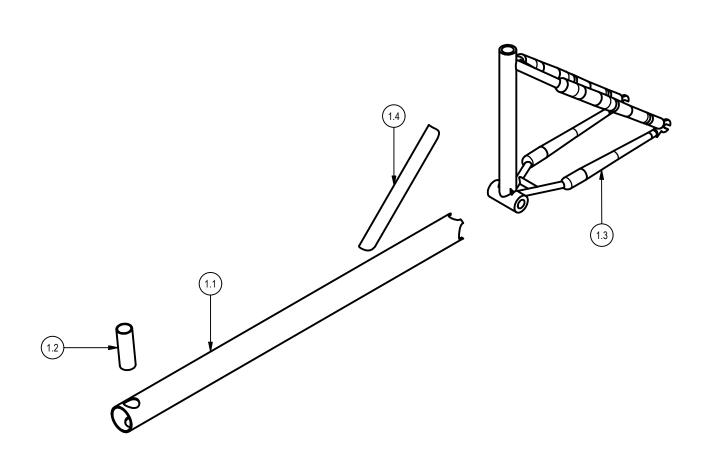

| PROJECT                         |                                                                                                               | CREATED BY | APPROVED BY                                   |       |          |           |
|---------------------------------|---------------------------------------------------------------------------------------------------------------|------------|-----------------------------------------------|-------|----------|-----------|
| TRICYCLE CARGO BIKE             |                                                                                                               | A. PARDO   | D. Jaeger                                     |       |          |           |
| PART NAME                       |                                                                                                               | PART CODE  | DOCUMENT TYPE                                 |       | MATERIAL |           |
| Assembly1-tricycle cargo bike B |                                                                                                               | 1.01       |                                               |       |          |           |
| OPEN SOURCE ECOLOGY GERMANY     | Open Source Ecology e.V<br>Knobelsdorffstr. 22<br>14059 Berlin<br>www.ose-germany.de<br>+49 (0) 30 / 92282426 | LICENSE    | FILE NAME Assembly1-tricycle cargo bike B.iam |       | VERSION  | QUANTITY  |
|                                 |                                                                                                               | CERN-OHL   |                                               |       | 1.0      |           |
|                                 |                                                                                                               |            |                                               | SCALE | SHEET    | DATE      |
|                                 |                                                                                                               |            |                                               | 1/8   | 4        | 12/1/2021 |