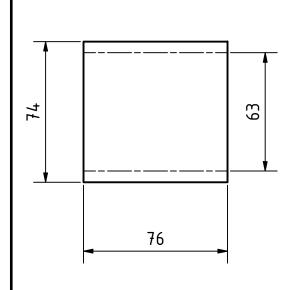

| PROJECT              |               | CREATED BY           | APPROVED BY           |                    | DATE      | VERSION  |
|----------------------|---------------|----------------------|-----------------------|--------------------|-----------|----------|
| Single Pan Balanc    | e             | E. CEBALLOS          | A. MORILLO 24-05-2021 |                    | 1.0       |          |
| PART NAME            |               | FILE NAME            |                       |                    | PART CODE |          |
| vertical support     |               | vertical support.ipt |                       |                    |           | 1        |
| DEVELOPED BY         | REDESIGNED BY | SUPPORTED BY         | DOC. TYPE             | DOC. TYPE MATERIAL |           | QUANTITY |
|                      |               |                      | PART kiln-dried pine  |                    | 1         |          |
|                      |               |                      | LICENCE               |                    | SCALE     | SHEET    |
| AMERICAN PEACE CORPS | OHO e.V.      |                      | CC-BY-SA 4.0 1:2      |                    |           | 4 /10    |