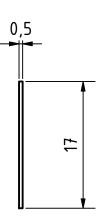

| PROJECT              |               | CREATED BY           | APPROVED BY           |                    | DATE      | VERSION  |
|----------------------|---------------|----------------------|-----------------------|--------------------|-----------|----------|
| Single Pan Balanc    | e             | E. CEBALLOS          | A. MORILLO 24-05-2021 |                    | 1.0       |          |
| PART NAME            |               | FILE NAME            |                       |                    | PART CODE |          |
| vertical support     |               | vertical support.ipt |                       |                    |           | 1        |
| DEVELOPED BY         | REDESIGNED BY | SUPPORTED BY         | DOC. TYPE             | DOC. TYPE MATERIAL |           | QUANTITY |
|                      |               |                      | PART kiln-dried pine  |                    | 1         |          |
|                      |               |                      | LICENCE               |                    | SCALE     | SHEET    |
| AMERICAN PEACE CORPS | OHO e.V.      |                      | CC-BY-SA 4.0 1:2      |                    |           | 4 /10    |