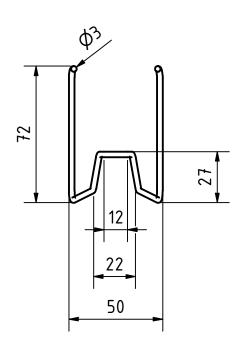

unfolded (1:2)

| [55.63E.0E           |               | Ione ( ===   |                  |          | la         | \ (== 0.7.0.1.) |
|----------------------|---------------|--------------|------------------|----------|------------|-----------------|
| PROJECT              |               | CREATED BY   | APPROVED BY DATE |          | DATE       | VERSION         |
|                      |               |              |                  |          |            |                 |
| Single Pan Baland    | 20            | L CEDALLOG   | A MODELL         | l        |            | 1 0             |
|                      | J.C           | E. CEBALLOS  | A. MORILL        | .0       | 24-05-2021 | 1.0             |
| PART NAME            |               | FILE NAME    |                  |          |            | PART CODE       |
|                      |               |              |                  |          |            |                 |
|                      |               |              |                  |          |            | _               |
| saurce               |               | saurce.ipt   |                  |          |            | 6               |
| DEVELOPED BY         | REDESIGNED BY | SUPPORTED BY | DOC. TYPE        | MATERIAL |            | QUANTITY        |
|                      |               | ı            | I ISTEEL A       |          | STM 1045 / | -               |
| 1                    |               |              |                  |          | •          |                 |
|                      | //            |              | PART             | DIN C45  |            | 1               |
|                      |               |              | LICENCE          |          | SCALE      | SHEET           |
|                      |               |              |                  |          |            |                 |
|                      |               | 1            |                  |          |            |                 |
| AMERICAN PEACE CORPS | OHO e.V.      |              | CC-BY-SA         | 4.0      | 1:2        | 9 /10           |