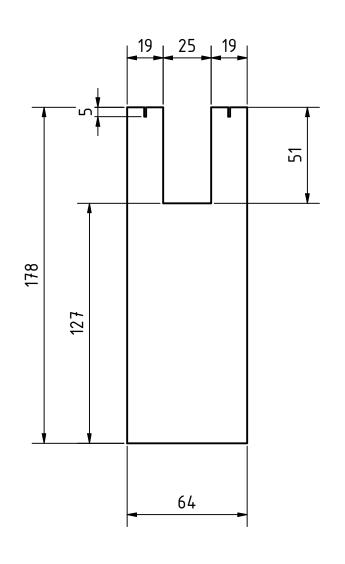

| PROJECT              |               | CREATED BY           | APPROVED BY           |                    | DATE      | VERSION  |
|----------------------|---------------|----------------------|-----------------------|--------------------|-----------|----------|
| Single Pan Balanc    | e             | E. CEBALLOS          | A. MORILLO 24-05-2021 |                    | 1.0       |          |
| PART NAME            |               | FILE NAME            |                       |                    | PART CODE |          |
| vertical support     |               | vertical support.ipt |                       |                    |           | 1        |
| DEVELOPED BY         | REDESIGNED BY | SUPPORTED BY         | DOC. TYPE             | DOC. TYPE MATERIAL |           | QUANTITY |
|                      |               |                      | PART kiln-dried pine  |                    | 1         |          |
|                      |               |                      | LICENCE               |                    | SCALE     | SHEET    |
| AMERICAN PEACE CORPS | OHO e.V.      |                      | CC-BY-SA 4.0 1:2      |                    |           | 4 /10    |