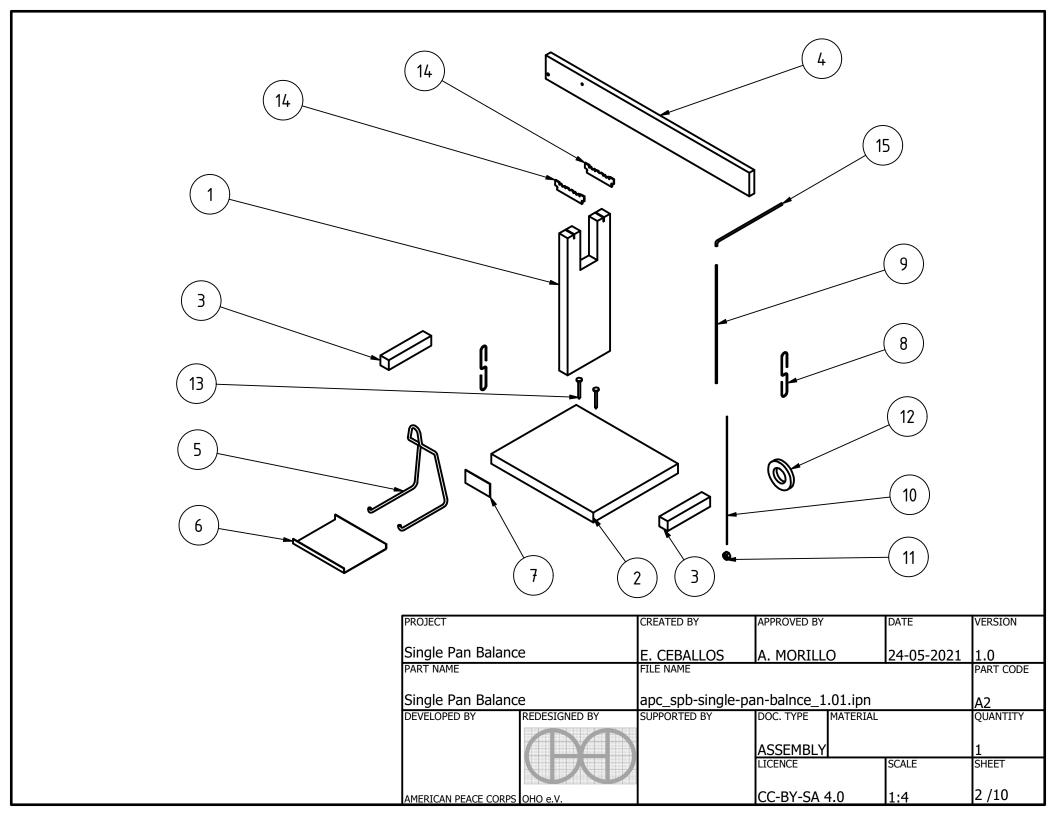

|     |         |     |                    | PART LIST                         |            |                                 |       |
|-----|---------|-----|--------------------|-----------------------------------|------------|---------------------------------|-------|
| POS | POS.OLD | QTY | PART NAME          | FILE NAME                         | PART TYPE  | SPECIFICATIONS                  | SHEET |
| Α   |         |     | Single pan balance | apc:spb-single-pan-balnce_1.01iam |            |                                 | 1-2   |
| В   |         |     | Part List          |                                   |            |                                 | 3     |
| 1   |         | 1   | vertical support   | vertical support.ipt              | Production | Kiln-dried pine, thickness 1/2" | 4     |
| 2   |         | 1   | base board         | base board.ipt                    | Production | Kiln-dried pine, thickness 1/2" | 5     |
| 3   |         | 2   | wooden support     | wooden support.ipt                | Production | Kiln-dried pine, thickness 1/2" | 6     |
| 4   |         | 1   | wooden ruler       | wooden ruler.ipt                  | Production | Kiln-dried pine, thickness 1/2" | 7     |
| 5   |         | 1   | hook               | hook.ipt                          | Production | Steel, ASTM 1045 / DIN C45      | 8     |
| 6   |         | 1   | saucer             | saucer.ipt                        | Production | Steel, ASTM 1045 / DIN C45      | 9     |
| 7   |         | 1   | carboard rule      | cardboard rule.ipt                | Production | paper                           | 10    |
| 8   |         | 2   | clip               | clip.ipt                          | Standard   | Steel, ASTM 1045 / DIN C45      |       |
| 9   |         | 1   | coarse broom straw | coarse broom straw.ipt            | Standard   | coarse broom straw              |       |
| 10  |         | 1   | string             | string.ipt                        | Standard   | string                          |       |
| 11  |         | 1   | nut                |                                   | Standard   | ANSI B18.2.4.2M - M4x0,7        |       |
| 12  |         | 1   | washer             |                                   | Standard   | IFI 535 - 16                    |       |
| 13  |         | 4   | nail               | nail.ipt                          | Standard   | Steel, ASTM 1045 / DIN C45      |       |
| 14  |         | 2   | razor blade        | razor blade.ipt                   | Standard   | Steel, ASTM 1045 / DIN C45      |       |
| 15  |         | 1   | bicycle beam       | bicycle beam.ipt                  | Standard   | Steel, ASTM 1045 / DIN C45      |       |