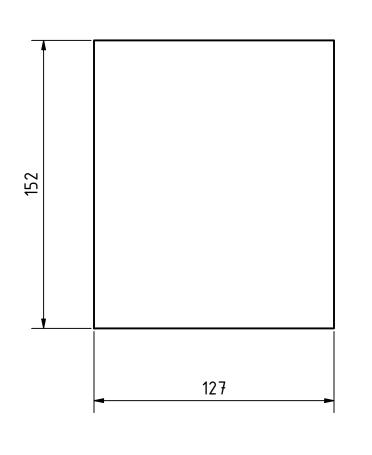

| PROJECT              |               | CREATED BY           | APPROVED BY           |                    | DATE      | VERSION  |
|----------------------|---------------|----------------------|-----------------------|--------------------|-----------|----------|
| Single Pan Balanc    | e             | E. CEBALLOS          | A. MORILLO 24-05-2021 |                    | 1.0       |          |
| PART NAME            |               | FILE NAME            |                       |                    | PART CODE |          |
| vertical support     |               | vertical support.ipt |                       |                    |           | 1        |
| DEVELOPED BY         | REDESIGNED BY | SUPPORTED BY         | DOC. TYPE             | DOC. TYPE MATERIAL |           | QUANTITY |
|                      |               |                      | PART kiln-dried pine  |                    | 1         |          |
|                      |               |                      | LICENCE               |                    | SCALE     | SHEET    |
| AMERICAN PEACE CORPS | OHO e.V.      |                      | CC-BY-SA 4.0 1:2      |                    |           | 4 /10    |