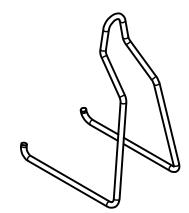

|     |         |     |                    | PART LIST                         |            |                                 |       |
|-----|---------|-----|--------------------|-----------------------------------|------------|---------------------------------|-------|
| POS | POS.OLD | QTY | PART NAME          | FILE NAME                         | PART TYPE  | SPECIFICATIONS                  | SHEET |
| Α   |         |     | Single pan balance | apc:spb-single-pan-balnce_1.01iam |            |                                 | 1-2   |
| В   |         |     | Part List          |                                   |            |                                 | 3     |
| 1   |         | 1   | vertical support   | vertical support.ipt              | Production | Kiln-dried pine, thickness 1/2" | 4     |
| 2   |         | 1   | base board         | base board.ipt                    | Production | Kiln-dried pine, thickness 1/2" | 5     |
| 3   |         | 2   | wooden support     | wooden support.ipt                | Production | Kiln-dried pine, thickness 1/2" | 6     |
| 4   |         | 1   | wooden ruler       | wooden ruler.ipt                  | Production | Kiln-dried pine, thickness 1/2" | 7     |
| 5   |         | 1   | hook               | hook.ipt                          | Production | Steel, ASTM 1045 / DIN C45      | 8     |
| 6   |         | 1   | saucer             | saucer.ipt                        | Production | Steel, ASTM 1045 / DIN C45      | 9     |
| 7   |         | 1   | carboard rule      | cardboard rule.ipt                | Production | paper                           | 10    |
| 8   |         | 2   | clip               | clip.ipt                          | Standard   | Steel, ASTM 1045 / DIN C45      |       |
| 9   |         | 1   | coarse broom straw | coarse broom straw.ipt            | Standard   | coarse broom straw              |       |
| 10  |         | 1   | string             | string.ipt                        | Standard   | string                          |       |
| 11  |         | 1   | nut                |                                   | Standard   | ANSI B18.2.4.2M - M4x0,7        |       |
| 12  |         | 1   | washer             |                                   | Standard   | IFI 535 - 16                    |       |
| 13  |         | 4   | nail               | nail.ipt                          | Standard   | Steel, ASTM 1045 / DIN C45      |       |
| 14  |         | 2   | razor blade        | razor blade.ipt                   | Standard   | Steel, ASTM 1045 / DIN C45      |       |
| 15  |         | 1   | bicycle beam       | bicycle beam.ipt                  | Standard   | Steel, ASTM 1045 / DIN C45      |       |