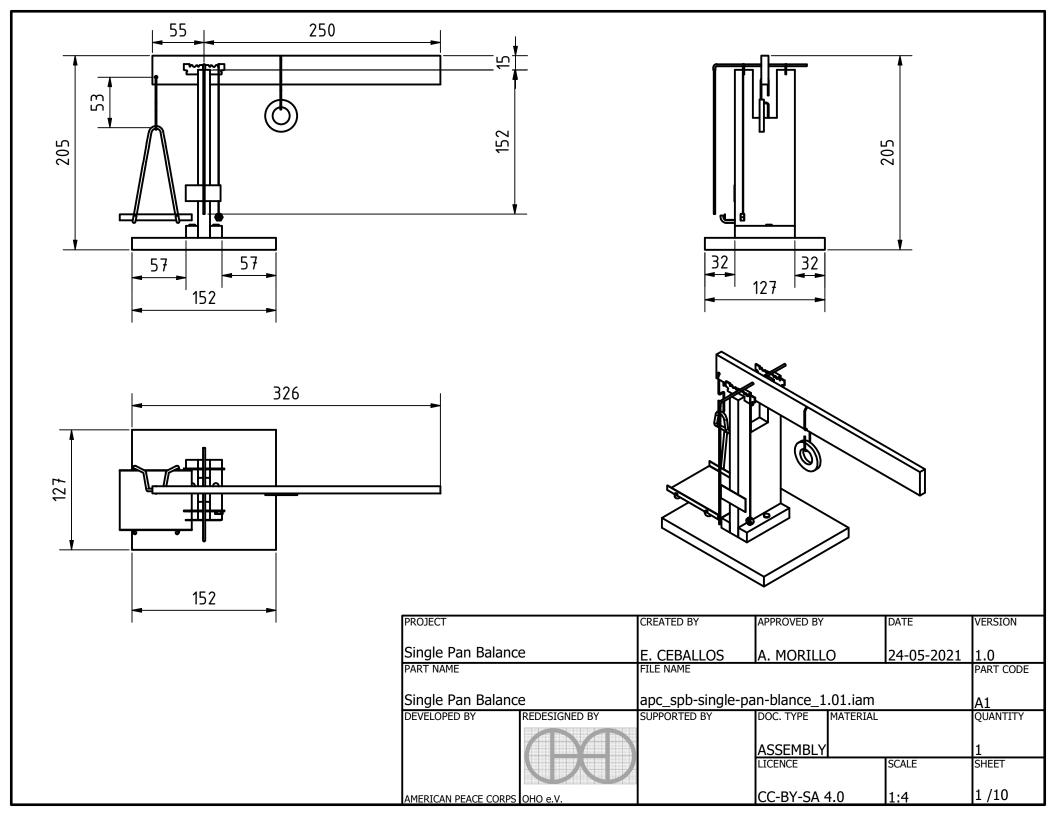

|     |         |     |                    | PART LIST                         |            |                                 |       |
|-----|---------|-----|--------------------|-----------------------------------|------------|---------------------------------|-------|
| POS | POS.OLD | QTY | PART NAME          | FILE NAME                         | PART TYPE  | SPECIFICATIONS                  | SHEET |
| Α   |         |     | Single pan balance | apc:spb-single-pan-balnce_1.01iam |            |                                 | 1-2   |
| В   |         |     | Part List          |                                   |            |                                 | 3     |
| 1   |         | 1   | vertical support   | vertical support.ipt              | Production | Kiln-dried pine, thickness 1/2" | 4     |
| 2   |         | 1   | base board         | base board.ipt                    | Production | Kiln-dried pine, thickness 1/2" | 5     |
| 3   |         | 2   | wooden support     | wooden support.ipt                | Production | Kiln-dried pine, thickness 1/2" | 6     |
| 4   |         | 1   | wooden ruler       | wooden ruler.ipt                  | Production | Kiln-dried pine, thickness 1/2" | 7     |
| 5   |         | 1   | hook               | hook.ipt                          | Production | Steel, ASTM 1045 / DIN C45      | 8     |
| 6   |         | 1   | saucer             | saucer.ipt                        | Production | Steel, ASTM 1045 / DIN C45      | 9     |
| 7   |         | 1   | carboard rule      | cardboard rule.ipt                | Production | paper                           | 10    |
| 8   |         | 2   | clip               | clip.ipt                          | Standard   | Steel, ASTM 1045 / DIN C45      |       |
| 9   |         | 1   | coarse broom straw | coarse broom straw.ipt            | Standard   | coarse broom straw              |       |
| 10  |         | 1   | string             | string.ipt                        | Standard   | string                          |       |
| 11  |         | 1   | nut                |                                   | Standard   | ANSI B18.2.4.2M - M4x0,7        |       |
| 12  |         | 1   | washer             |                                   | Standard   | IFI 535 - 16                    |       |
| 13  |         | 4   | nail               | nail.ipt                          | Standard   | Steel, ASTM 1045 / DIN C45      |       |
| 14  |         | 2   | razor blade        | razor blade.ipt                   | Standard   | Steel, ASTM 1045 / DIN C45      |       |
| 15  |         | 1   | bicycle beam       | bicycle beam.ipt                  | Standard   | Steel, ASTM 1045 / DIN C45      |       |