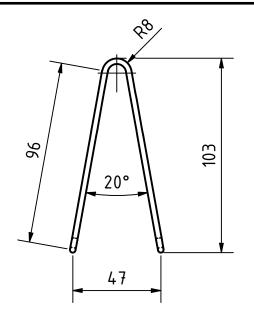

| 10051550 DV  |                                             |                                                                               | - ·                                                                                             | V===070.V                                                                                                                              |
|--------------|---------------------------------------------|-------------------------------------------------------------------------------|-------------------------------------------------------------------------------------------------|----------------------------------------------------------------------------------------------------------------------------------------|
| CREATED BY   | APPROVED BY                                 |                                                                               | DATE                                                                                            | VERSION                                                                                                                                |
|              |                                             |                                                                               |                                                                                                 |                                                                                                                                        |
| F. CEBALLOS  | A MORTILI                                   | Δ MORTLIO 24-05-2021                                                          |                                                                                                 | 1.0                                                                                                                                    |
|              | ATTOTALL                                    |                                                                               | 2105 2021                                                                                       | PART CODE                                                                                                                              |
|              |                                             |                                                                               |                                                                                                 | 17411 0002                                                                                                                             |
| l            |                                             |                                                                               |                                                                                                 |                                                                                                                                        |
| nook.ipt     |                                             |                                                                               | 5                                                                                               |                                                                                                                                        |
| SUPPORTED BY | DOC. TYPE                                   | MATERIAL                                                                      |                                                                                                 | QUANTITY                                                                                                                               |
|              | I STEEL AS                                  |                                                                               | STM 1045 /                                                                                      |                                                                                                                                        |
|              |                                             |                                                                               | ,                                                                                               | 1                                                                                                                                      |
|              |                                             | כדט אונט                                                                      | CCALE                                                                                           | SHEET                                                                                                                                  |
|              | LICENCE                                     |                                                                               | SCALE                                                                                           | SHEET                                                                                                                                  |
| 1            |                                             |                                                                               |                                                                                                 |                                                                                                                                        |
|              | CC-BY-SA 4                                  | 1.0                                                                           | 1:2                                                                                             | 8 /10                                                                                                                                  |
|              | E. CEBALLOS FILE NAME hook.ipt SUPPORTED BY | E. CEBALLOS A. MORILLO FILE NAME hook.ipt SUPPORTED BY DOC. TYPE PART LICENCE | E. CEBALLOS A. MORILLO FILE NAME hook.ipt SUPPORTED BY DOC. TYPE MATERIAL STEEL A: PART DIN C45 | E. CEBALLOS A. MORILLO 24-05-2021  FILE NAME  hook.ipt  SUPPORTED BY  DOC. TYPE MATERIAL STEEL ASTM 1045 / PART DIN C45  LICENCE SCALE |