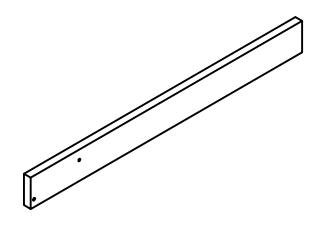

| PROJECT              |               | CREATED BY       | APPROVED BY           |            | DATE   | VERSION   |
|----------------------|---------------|------------------|-----------------------|------------|--------|-----------|
| Single Pan Balanc    | e             | E. CEBALLOS      | A. MORILLO 24-05-2021 |            |        | 1.0       |
| PART NAME            |               | FILE NAME        |                       |            |        | PART CODE |
| wooden ruler         |               | wooden ruler.ipt |                       |            | 4      |           |
| DEVELOPED BY         | REDESIGNED BY | SUPPORTED BY     | DOC. TYPE             | MATERIAL   |        | QUANTITY  |
|                      |               |                  | PART                  | kiln-dried | d pine | 1         |
|                      |               |                  | LICENCE               |            | SCALE  | SHEET     |
| AMERICAN PEACE CORPS | OHO e.V.      |                  | CC-BY-SA 4.0 1:3      |            | 7 /10  |           |