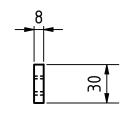

| PROJECT              |               | CREATED BY       | APPROVED BY           |            | DATE   | VERSION   |
|----------------------|---------------|------------------|-----------------------|------------|--------|-----------|
| Single Pan Balanc    | e             | E. CEBALLOS      | A. MORILLO 24-05-2021 |            |        | 1.0       |
| PART NAME            |               | FILE NAME        |                       |            |        | PART CODE |
| wooden ruler         |               | wooden ruler.ipt |                       |            | 4      |           |
| DEVELOPED BY         | REDESIGNED BY | SUPPORTED BY     | DOC. TYPE             | MATERIAL   |        | QUANTITY  |
|                      |               |                  | PART                  | kiln-dried | d pine | 1         |
|                      |               |                  | LICENCE               |            | SCALE  | SHEET     |
| AMERICAN PEACE CORPS | OHO e.V.      |                  | CC-BY-SA 4.0 1:3      |            | 7 /10  |           |