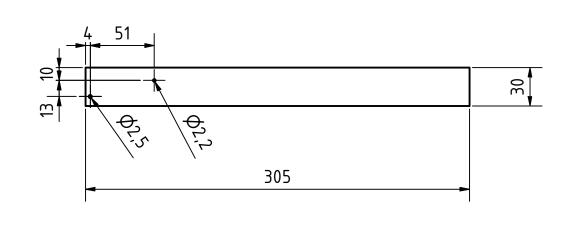

| PROJECT              |               | CREATED BY       | APPROVED BY           |            | DATE   | VERSION   |
|----------------------|---------------|------------------|-----------------------|------------|--------|-----------|
| Single Pan Balanc    | e             | E. CEBALLOS      | A. MORILLO 24-05-2021 |            |        | 1.0       |
| PART NAME            |               | FILE NAME        |                       |            |        | PART CODE |
| wooden ruler         |               | wooden ruler.ipt |                       |            | 4      |           |
| DEVELOPED BY         | REDESIGNED BY | SUPPORTED BY     | DOC. TYPE             | MATERIAL   |        | QUANTITY  |
|                      |               |                  | PART                  | kiln-dried | d pine | 1         |
|                      |               |                  | LICENCE               |            | SCALE  | SHEET     |
| AMERICAN PEACE CORPS | OHO e.V.      |                  | CC-BY-SA 4.0 1:3      |            | 7 /10  |           |