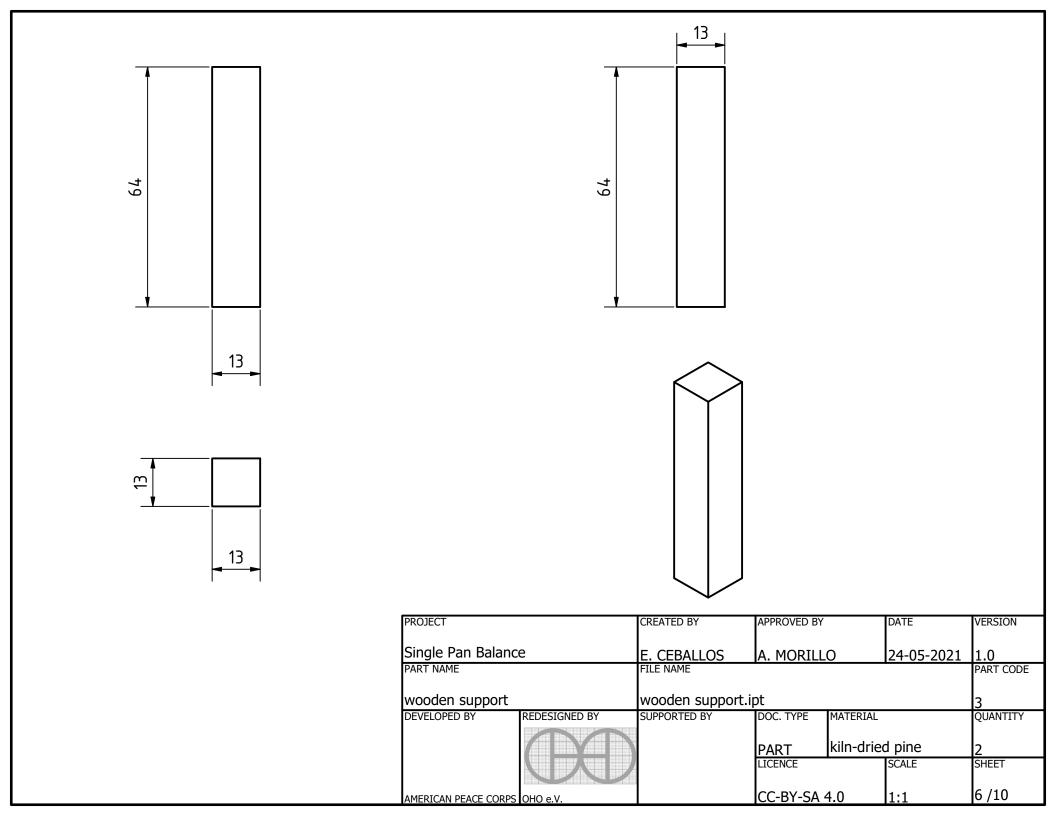

| PROJECT              |               | CREATED BY           | APPROVED BY           |                    | DATE      | VERSION  |
|----------------------|---------------|----------------------|-----------------------|--------------------|-----------|----------|
| Single Pan Balanc    | e             | E. CEBALLOS          | A. MORILLO 24-05-2021 |                    | 1.0       |          |
| PART NAME            |               | FILE NAME            |                       |                    | PART CODE |          |
| vertical support     |               | vertical support.ipt |                       |                    |           | 1        |
| DEVELOPED BY         | REDESIGNED BY | SUPPORTED BY         | DOC. TYPE             | DOC. TYPE MATERIAL |           | QUANTITY |
|                      |               |                      | PART kiln-dried pine  |                    | 1         |          |
|                      |               |                      | LICENCE               |                    | SCALE     | SHEET    |
| AMERICAN PEACE CORPS | OHO e.V.      |                      | CC-BY-SA 4.0 1:2      |                    |           | 4 /10    |