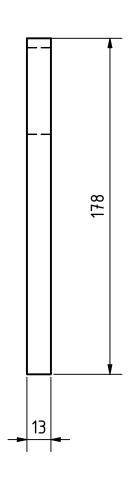

| PROJECT              |               | CREATED BY           | APPROVED BY           |                    | DATE      | VERSION  |
|----------------------|---------------|----------------------|-----------------------|--------------------|-----------|----------|
| Single Pan Balanc    | e             | E. CEBALLOS          | A. MORILLO 24-05-2021 |                    | 1.0       |          |
| PART NAME            |               | FILE NAME            |                       |                    | PART CODE |          |
| vertical support     |               | vertical support.ipt |                       |                    |           | 1        |
| DEVELOPED BY         | REDESIGNED BY | SUPPORTED BY         | DOC. TYPE             | DOC. TYPE MATERIAL |           | QUANTITY |
|                      |               |                      | PART kiln-dried pine  |                    | 1         |          |
|                      |               |                      | LICENCE               |                    | SCALE     | SHEET    |
| AMERICAN PEACE CORPS | OHO e.V.      |                      | CC-BY-SA 4.0 1:2      |                    |           | 4 /10    |