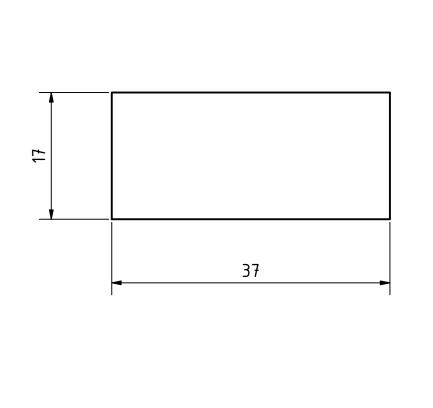

| PROJECT              |               | CREATED BY           | APPROVED BY           |                    | DATE      | VERSION  |
|----------------------|---------------|----------------------|-----------------------|--------------------|-----------|----------|
| Single Pan Balanc    | e             | E. CEBALLOS          | A. MORILLO 24-05-2021 |                    | 1.0       |          |
| PART NAME            |               | FILE NAME            |                       |                    | PART CODE |          |
| vertical support     |               | vertical support.ipt |                       |                    |           | 1        |
| DEVELOPED BY         | REDESIGNED BY | SUPPORTED BY         | DOC. TYPE             | DOC. TYPE MATERIAL |           | QUANTITY |
|                      |               |                      | PART kiln-dried pine  |                    | 1         |          |
|                      |               |                      | LICENCE               |                    | SCALE     | SHEET    |
| AMERICAN PEACE CORPS | OHO e.V.      |                      | CC-BY-SA 4.0 1:2      |                    |           | 4 /10    |