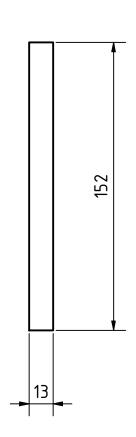

| PROJECT              |               | CREATED BY           | APPROVED BY           |                    | DATE      | VERSION  |
|----------------------|---------------|----------------------|-----------------------|--------------------|-----------|----------|
| Single Pan Balanc    | e             | E. CEBALLOS          | A. MORILLO 24-05-2021 |                    | 1.0       |          |
| PART NAME            |               | FILE NAME            |                       |                    | PART CODE |          |
| vertical support     |               | vertical support.ipt |                       |                    |           | 1        |
| DEVELOPED BY         | REDESIGNED BY | SUPPORTED BY         | DOC. TYPE             | DOC. TYPE MATERIAL |           | QUANTITY |
|                      |               |                      | PART kiln-dried pine  |                    | 1         |          |
|                      |               |                      | LICENCE               |                    | SCALE     | SHEET    |
| AMERICAN PEACE CORPS | OHO e.V.      |                      | CC-BY-SA 4.0 1:2      |                    |           | 4 /10    |