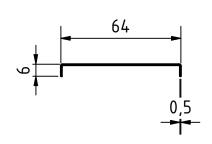

| PROJECT              |               | CREATED BY       | APPROVED BY           |            | DATE   | VERSION   |
|----------------------|---------------|------------------|-----------------------|------------|--------|-----------|
| Single Pan Balanc    | e             | E. CEBALLOS      | A. MORILLO 24-05-2021 |            |        | 1.0       |
| PART NAME            |               | FILE NAME        |                       |            |        | PART CODE |
| wooden ruler         |               | wooden ruler.ipt |                       |            | 4      |           |
| DEVELOPED BY         | REDESIGNED BY | SUPPORTED BY     | DOC. TYPE             | MATERIAL   |        | QUANTITY  |
|                      |               |                  | PART                  | kiln-dried | d pine | 1         |
|                      |               |                  | LICENCE               |            | SCALE  | SHEET     |
| AMERICAN PEACE CORPS | OHO e.V.      |                  | CC-BY-SA 4.0 1:3      |            | 7 /10  |           |