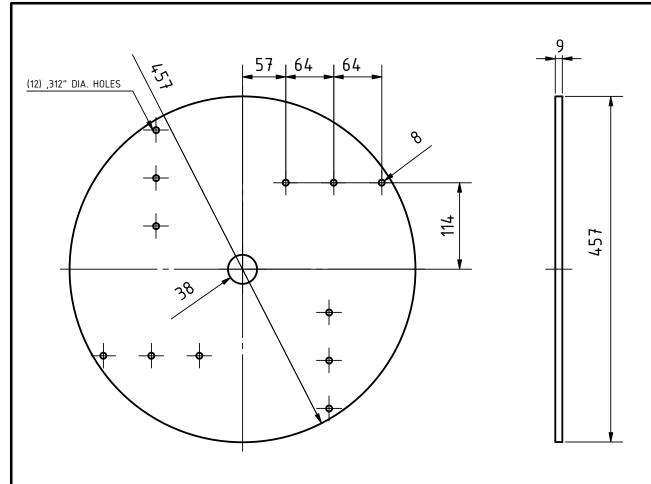

| PROJECT                     |                             | CREATED BY   | APPROVED BY |                                | DATE  | VERSION   |
|-----------------------------|-----------------------------|--------------|-------------|--------------------------------|-------|-----------|
| 60-120 Dia Wind Mill Blades |                             | E. CEBALLOS  | A. MORILL   | A. MORILLO                     |       | 1.0       |
| PART NAME                   |                             | FILE NAME    |             |                                |       | PART CODE |
| hub-108                     |                             | hub.ipt      |             |                                |       | 5.1       |
| DEVELOPED BY                | REDESIGNED BY               | SUPPORTED BY | DOC. TYPE   | MATERIAL<br>Steel, ASTM 1045 / |       | QUANTITY  |
|                             | **                          |              |             |                                |       |           |
|                             |                             |              | PART        | DIN C45                        |       | 1         |
|                             |                             |              | LICENCE     |                                | SCALE | SHEET     |
|                             | OPEN SOURCE ECOLOGY GERMANY |              |             |                                |       |           |
| Unknown                     | OSEG                        |              | CC-BY-SA    | 4.0                            | 1:5   | 24 / 29   |