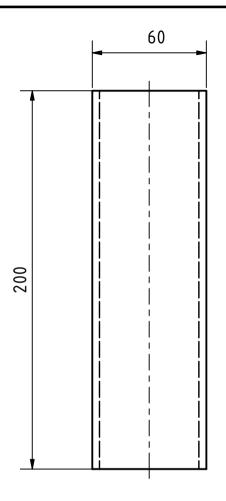

|                                  |               |              |             |          | Note: all ເ | ınits. in mm |
|----------------------------------|---------------|--------------|-------------|----------|-------------|--------------|
| PROJECT                          |               | CREATED BY   | APPROVED BY |          | DATE        | VERSION      |
|                                  |               |              |             |          |             |              |
| Carbon filter for drinking water |               | E. Ceballos  | A. Morillo  |          | 15/08/2021  | 1.0          |
| PART NAME                        |               | FILE NAME    |             |          | POS         |              |
|                                  |               |              |             |          |             |              |
| PVC tube                         |               | PVC tube.ipt |             |          |             | 6            |
| DEVELOPED BY                     | REDESIGNED BY |              | DOC. TYPE   | MATERIAL |             | QUANTITY     |
|                                  |               |              |             |          |             |              |
| Lugue +                          |               |              | PART        | PVC plas | tic         | 1            |
| WHO International                | I             |              | LICENCE     | LICENCE  |             | SHEET        |
| Reference Center for             |               |              |             |          |             |              |
| Community Water Supply           | ОНО           | e.V.         | CC-BY-SA    | 4.0      | 1:2         | 10 /10       |