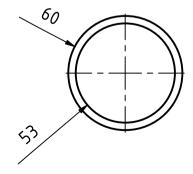

|                                  |               |              |             |          | Note: all ເ | ınits. in mm |
|----------------------------------|---------------|--------------|-------------|----------|-------------|--------------|
| PROJECT                          |               | CREATED BY   | APPROVED BY |          | DATE        | VERSION      |
|                                  |               |              |             |          |             |              |
| Carbon filter for drinking water |               | E. Ceballos  | A. Morillo  |          | 15/08/2021  | 1.0          |
| PART NAME                        |               | FILE NAME    |             |          | POS         |              |
|                                  |               |              |             |          |             |              |
| PVC tube                         |               | PVC tube.ipt |             |          |             | 6            |
| DEVELOPED BY                     | REDESIGNED BY |              | DOC. TYPE   | MATERIAL |             | QUANTITY     |
|                                  |               |              |             |          |             |              |
| Lugue +                          |               |              | PART        | PVC plas | tic         | 1            |
| WHO International                | I             |              | LICENCE     | LICENCE  |             | SHEET        |
| Reference Center for             |               |              |             |          |             |              |
| Community Water Supply           | ОНО           | e.V.         | CC-BY-SA    | 4.0      | 1:2         | 10 /10       |