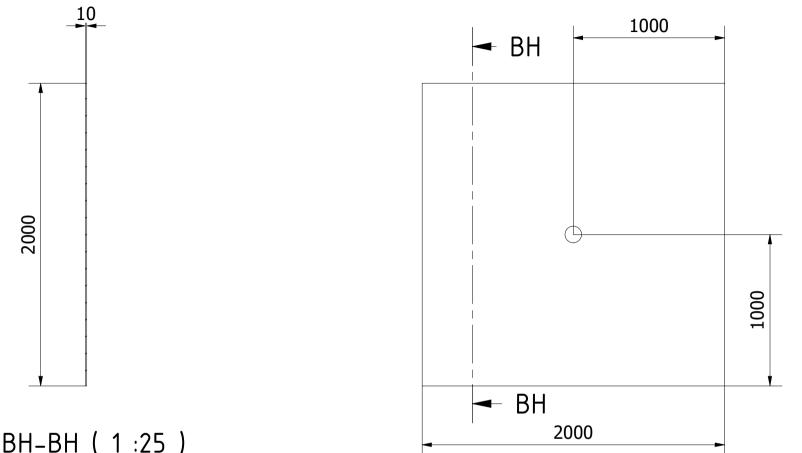

| 1:25) |
|-------|
|       |

| Note: All units in mm.                                                   |             |             |         |            |         |  |
|--------------------------------------------------------------------------|-------------|-------------|---------|------------|---------|--|
| PROJECT                                                                  | CREATED BY  | APPROVED BY |         | DATE       | VERSION |  |
| Wind turbine with vertical metal                                         |             |             |         |            |         |  |
| drum sails                                                               | J. Rosciano | A. Morillo  |         | 27/10/2021 | 1.1     |  |
| PART NAME                                                                | FILE NAME   |             |         |            | POS     |  |
|                                                                          |             |             |         |            |         |  |
| Floor                                                                    | Floor.iam   |             |         |            | 3.1     |  |
| PUBLISHED BY                                                             | DOC. TYPE   | MATERIAL    |         | QUANTITY   |         |  |
|                                                                          |             |             |         |            |         |  |
| OPEN HARDWARE OBSERVATORY<br>Free Blueprints for Sustainable Development |             | Part        | Hardwoo | bd         | 1       |  |
|                                                                          |             | LICENCE     |         | SCALE      | SHEET   |  |
|                                                                          |             |             |         |            |         |  |
| OHO e.V.                                                                 |             | CC-BY-SA    | 4.0     | 1/25       | 27 /41  |  |