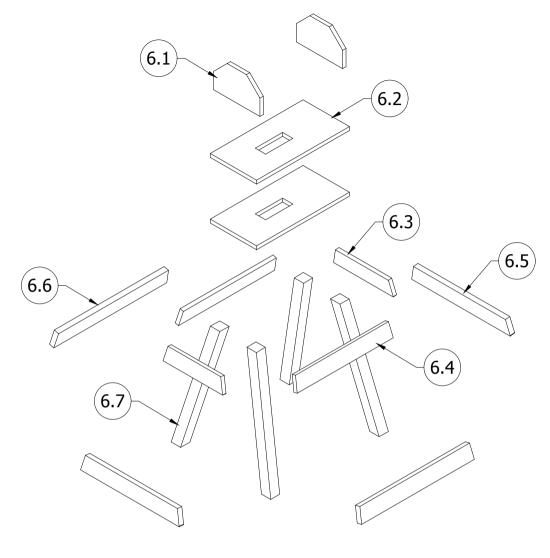

Note: All units in mm.

| PROJECT                                     | CREATED BY                           | APPROVED BY        | DATE       | VERSION  |
|---------------------------------------------|--------------------------------------|--------------------|------------|----------|
| Bandsaw wheel - Dia 12 inch                 | - · · · ·                            | A. Morillo         | 13/09/2021 | 1.0      |
| PART NAME                                   | FILE NAME                            |                    |            | POS      |
| Saw support                                 | jah_bsw_bandsaw_wheeldia_12_inch.dwg |                    |            | 6.0      |
| PUBLISHED BY                                |                                      | DOC. TYPE MATERIAL |            | QUANTITY |
| OPEN HARDWARE OBSERVATORY                   |                                      | Assembly           |            | 1        |
| Free Blueprints for Sustainable Development |                                      | LICENCE            | SCALE      | SHEET    |
| OHO e.V.                                    |                                      | CC-BY-SA 4.0       | 1:7.5      | 48/55    |