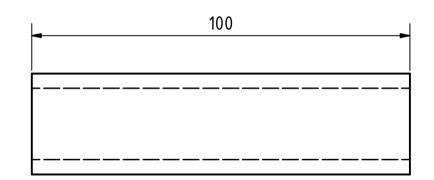

SCALE ( 1 : 1 )

SCALE ( 1 : 1 )

|                         |          |                  |                    |          | Note: All ເ | ınits in mm. |
|-------------------------|----------|------------------|--------------------|----------|-------------|--------------|
| PROJECT                 |          | CREATED BY       | APPROVED BY        |          | DATE        | VERSION      |
|                         |          |                  |                    |          |             |              |
| Press for Water Filters |          | L. Ruda          | A. Morillo         |          | 01/09/2021  | 1.0          |
| PART NAME               |          | FILE NAME        | •                  |          |             | POS          |
|                         |          |                  |                    |          |             |              |
| Tube B 19 Od.           |          | Tube B 19 Od.ipt | 9 Od.ipt           |          |             | 3.6.0        |
| DEVELOPED BY REDESI     |          | GNED BY          | DOC. TYPE MATERIAL |          |             | QUANTITY     |
|                         |          |                  |                    |          |             |              |
|                         |          |                  | Part               | Steel A3 | 6           | 1            |
|                         |          |                  | LICENCE            |          | SCALE       | SHEET        |
|                         |          | 3543554          |                    |          |             |              |
|                         | OHO e.V. |                  | CC-BY-SA           | 4.0      | 1:1         | 35 /46       |