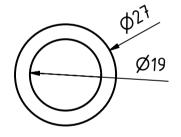

SCALE ( 1 : 1 )

SCALE ( 1 : 1 )

|                         |          |                  |                    |          | Note: All ເ | ınits in mm. |
|-------------------------|----------|------------------|--------------------|----------|-------------|--------------|
| PROJECT                 |          | CREATED BY       | APPROVED BY        |          | DATE        | VERSION      |
|                         |          |                  |                    |          |             |              |
| Press for Water Filters |          | L. Ruda          | A. Morillo         |          | 01/09/2021  | 1.0          |
| PART NAME               |          | FILE NAME        | •                  |          |             | POS          |
|                         |          |                  |                    |          |             |              |
| Tube B 19 Od.           |          | Tube B 19 Od.ipt | 9 Od.ipt           |          |             | 3.6.0        |
| DEVELOPED BY REDESI     |          | GNED BY          | DOC. TYPE MATERIAL |          |             | QUANTITY     |
|                         |          |                  |                    |          |             |              |
|                         |          |                  | Part               | Steel A3 | 6           | 1            |
|                         |          |                  | LICENCE            |          | SCALE       | SHEET        |
|                         |          | 3543554          |                    |          |             |              |
|                         | OHO e.V. |                  | CC-BY-SA           | 4.0      | 1:1         | 35 /46       |