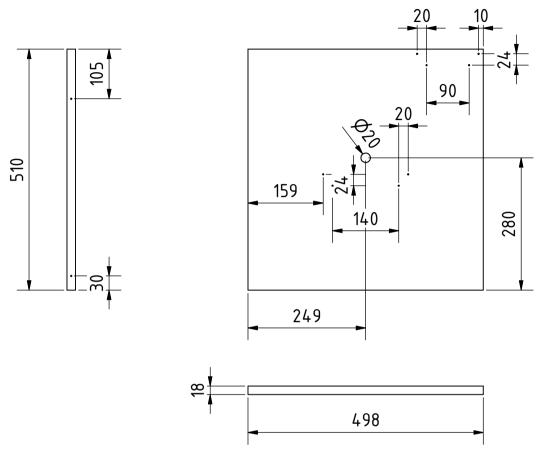

## ELEVATION (1:8)

|                            |                |                       |                    | Note: All ເ | ınits in mm. |
|----------------------------|----------------|-----------------------|--------------------|-------------|--------------|
| PROJECT                    | CREATED BY     | APPROVED BY           | APPROVED BY        |             | VERSION      |
| Hand Operated Winnower 1   | for            |                       |                    |             |              |
| groundnut                  | J. Zeron       | A. Morillo            | A. Morillo         |             | 1.0          |
| PART NAME                  | FILE NAME      | FILE NAME             |                    |             | POS          |
| Back panel                 | Back panel.ipt |                       |                    |             | 2.2          |
| DEVELOPED BY               | REDESIGNED BY  | DOC. TYPE             | DOC. TYPE MATERIAL |             | QUANTITY     |
|                            |                |                       |                    |             |              |
|                            |                | Part                  | Hard wo            | od          | 1            |
|                            |                | LICENCE               |                    | SCALE       | SHEET        |
| Tropical Products Institut | OHO e.V.       | e.V. CC-BY-SA 4.0 1:8 |                    | 1:8         | 13 /45       |