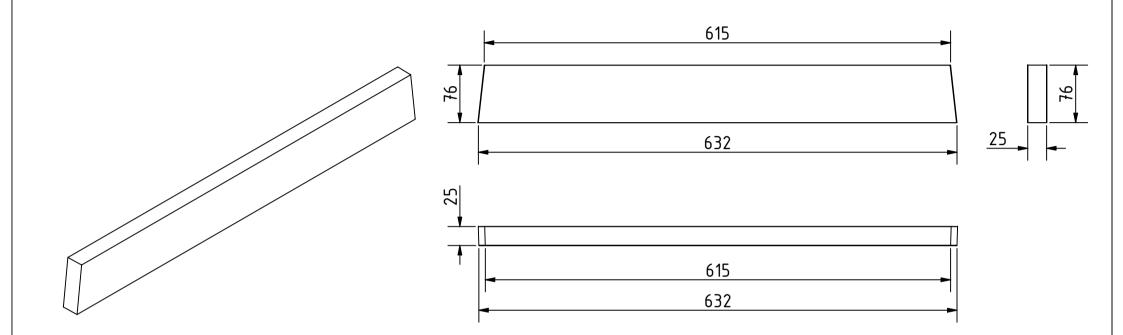

Note: All units in mm.

| PROJECT                                     | CREATED BY                           | APPROVED BY D/ |         | DATE       | VERSION |
|---------------------------------------------|--------------------------------------|----------------|---------|------------|---------|
| Bandsaw wheel - Dia 12 inch                 | E. Araujo                            | A. Morillo     |         | 13/09/2021 | 1.0     |
| PART NAME                                   | FILE NAME                            |                |         |            | POS     |
| Strips 4                                    | jah_bsw_bandsaw_wheeldia_12_inch.dwg |                |         |            | 6.6     |
| PUBLISHED BY                                | DOC. TYPE                            | MATERIAL       |         | QUANTITY   |         |
| OPEN HARDWARE OBSERVATORY                   |                                      | Part           | Plywood |            | 2       |
| Free Blueprints for Sustainable Development |                                      | LICENCE        |         | SCALE      | SHEET   |
| OHO e.V.                                    |                                      | CC-BY-SA 4.0   |         | 1:4        | 54/55   |