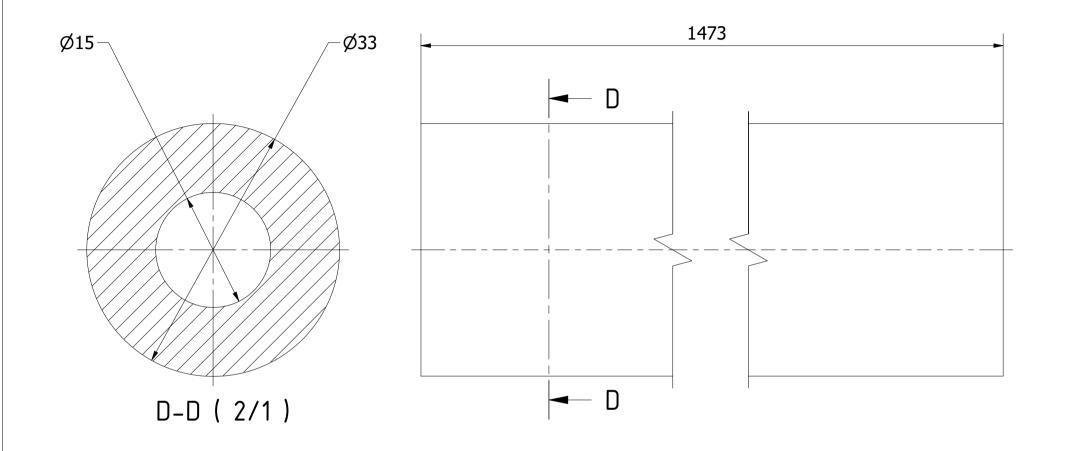

|                                                                       |             |                 |          | Note: All ເ | ınits in mm. |
|-----------------------------------------------------------------------|-------------|-----------------|----------|-------------|--------------|
| PROJECT                                                               | CREATED BY  | APPROVED BY     |          | DATE        | VERSION      |
| Wind turbine with vertical metal                                      |             |                 |          |             |              |
| drum sails                                                            | J. Rosciano | A. Morillo      |          | 27/10/2021  | 1.1          |
| PART NAME                                                             | FILE NAME   |                 |          |             | POS          |
| Axle B                                                                | Axle B.ipt  |                 |          |             | 2.2          |
| PUBLISHED BY                                                          |             | DOC. TYPE       | MATERIAL |             | QUANTITY     |
| OPEN HARDWARE OBSERVATORY Free Blueprints for Sustainable Development |             | Part<br>LICENCE | DIN C45  | SCALE       | 1<br>SHEET   |
| OHO e.V.                                                              |             | CC-BY-SA        | 4.0      | 2/1         | 15 /41       |