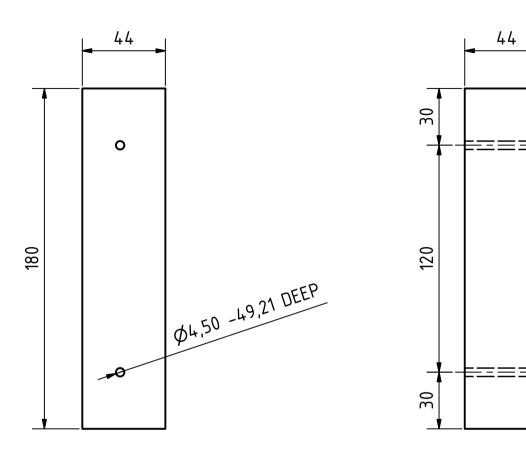

SCALE ( 1 : 2 )

VIEW98 (1:2)

|                             |              |             |                                       | Note: All ເ | ınits in mm. |
|-----------------------------|--------------|-------------|---------------------------------------|-------------|--------------|
| PROJECT                     | CREATED BY   | APPROVED BY | •                                     | DATE        | VERSION      |
| Peeling Machine for Sunflow | er           |             |                                       | 16/09/2021  |              |
| Seeds                       | L. Ruda      | A. Morillo  | A. Morillo                            |             | 1.0          |
| PART NAME                   | FILE NAME    | FILE NAME   |                                       |             | POS          |
| Disale                      | Block.ipt    |             |                                       |             | 1, 6 7       |
| Block                       |              | 1           | · · · · · · · · · · · · · · · · · · · |             | 4.6.7        |
| DEVELOPED BY                | EDESIGNED BY | DOC. TYPE   | DOC. TYPE MATERIAL                    |             | QUANTITY     |
|                             |              |             |                                       |             |              |
|                             |              |             | Kiln drie                             | d wood      | 2            |
|                             |              |             |                                       | SCALE       | SHEET        |
|                             |              |             |                                       |             |              |
| Tropical Products Institute | OHO e.V.     | CC-BY-SA    | 4.0                                   | 1:2         | 61 /71       |