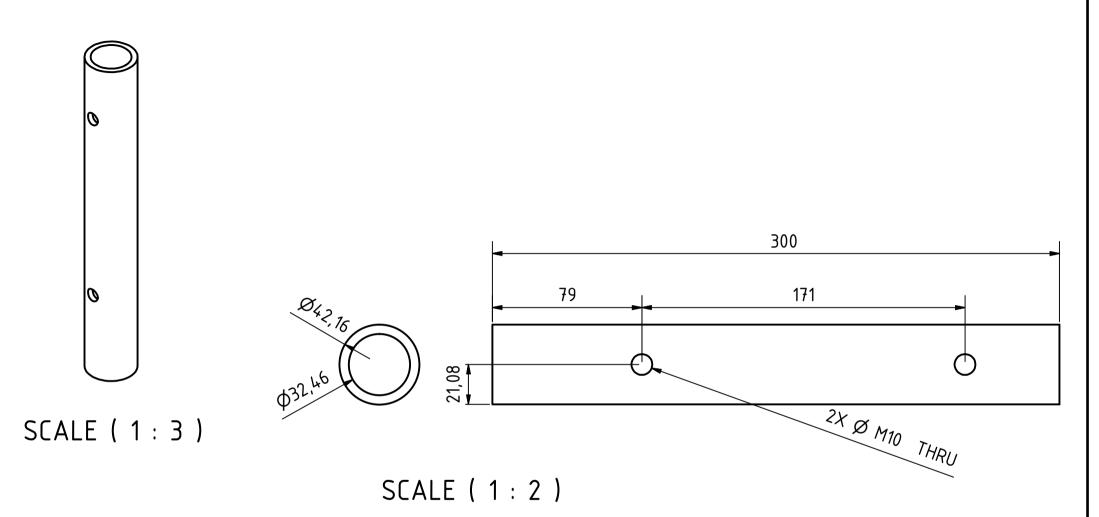

| Note: All units in mm.                 |               |                          |             |          |            |          |
|----------------------------------------|---------------|--------------------------|-------------|----------|------------|----------|
| PROJECT                                |               | CREATED BY               | APPROVED BY |          | DATE       | VERSION  |
| it under und High-Winer einsteinen ert |               |                          |             |          | 22/06/2024 |          |
| vit_wde_well-drilling-equipment        |               | L. Ruda                  | A. Morillo  |          | 22/06/2021 | 1.0      |
| PART NAME                              |               | FILE NAME                |             |          | POS        |          |
|                                        |               |                          |             |          |            |          |
| Tube1 1/4 "dia                         |               | ANSI C 4 x 6,25 00000007 |             |          |            | 1.1      |
| DEVELOPED BY F                         | REDESIGNED BY |                          | DOC. TYPE   | MATERIAL |            | QUANTITY |
|                                        |               |                          |             |          |            |          |
|                                        |               |                          | Part        | Steel A5 | 3          | 1        |
|                                        |               |                          | LICENCE     | SCALE    |            | SHEET    |
| Vita - Volunteers in                   |               |                          |             |          |            |          |
| Technical Assistance, USA              | OHO (         | e.V.                     | CC-BY-SA    | 4.0      | 1:2        | 7 /19    |