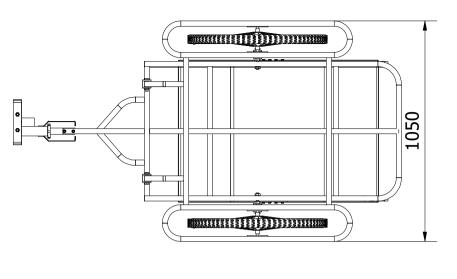

|                                                     |              | Note: All units in mm. |           |            |          |  |
|-----------------------------------------------------|--------------|------------------------|-----------|------------|----------|--|
| PROJECT                                             | CREATED BY   | APPROVED BY            |           | DATE       | VERSION  |  |
| Convertible Bicycle Trailer for                     | r            |                        |           |            |          |  |
| People - with shock absorber                        | J. Rosciano  | A. Morillo             |           | 26/07/2021 | 1.1      |  |
| PART NAME                                           | FILE NAME    |                        |           |            | POS      |  |
|                                                     |              |                        |           |            |          |  |
| 3d views pac_cbtfp_convertible-bicycle-trailer-for- |              |                        | eople.iam | A1         |          |  |
| DEVELOPED BY RE                                     | EDESIGNED BY | DOC. TYPE              | MATERIAL  |            | QUANTITY |  |
|                                                     |              |                        |           |            |          |  |
|                                                     |              | Assembly               |           |            | 1        |  |
|                                                     |              | LICENCE                |           | SCALE      | SHEET    |  |
|                                                     |              |                        |           |            |          |  |
| Practical Action O                                  | HO e.V.      | CC-BY-SA 4.0 1/18      |           | 1/18       | 2 /51    |  |
|                                                     |              |                        |           |            |          |  |