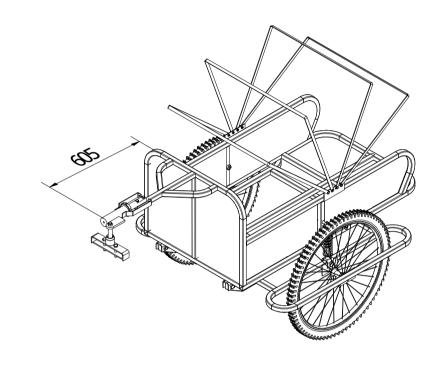

|                                                     |              | Note: All units in mm. |           |            |          |  |
|-----------------------------------------------------|--------------|------------------------|-----------|------------|----------|--|
| PROJECT                                             | CREATED BY   | APPROVED BY            |           | DATE       | VERSION  |  |
| Convertible Bicycle Trailer for                     | r            |                        |           |            |          |  |
| People - with shock absorber                        | J. Rosciano  | A. Morillo             |           | 26/07/2021 | 1.1      |  |
| PART NAME                                           | FILE NAME    |                        |           |            | POS      |  |
|                                                     |              |                        |           |            |          |  |
| 3d views pac_cbtfp_convertible-bicycle-trailer-for- |              |                        | eople.iam | A1         |          |  |
| DEVELOPED BY RE                                     | EDESIGNED BY | DOC. TYPE              | MATERIAL  |            | QUANTITY |  |
|                                                     |              |                        |           |            |          |  |
|                                                     |              | Assembly               |           |            | 1        |  |
|                                                     |              | LICENCE                |           | SCALE      | SHEET    |  |
|                                                     |              |                        |           |            |          |  |
| Practical Action O                                  | HO e.V.      | CC-BY-SA 4.0 1/18      |           | 1/18       | 2 /51    |  |
|                                                     |              |                        |           |            |          |  |