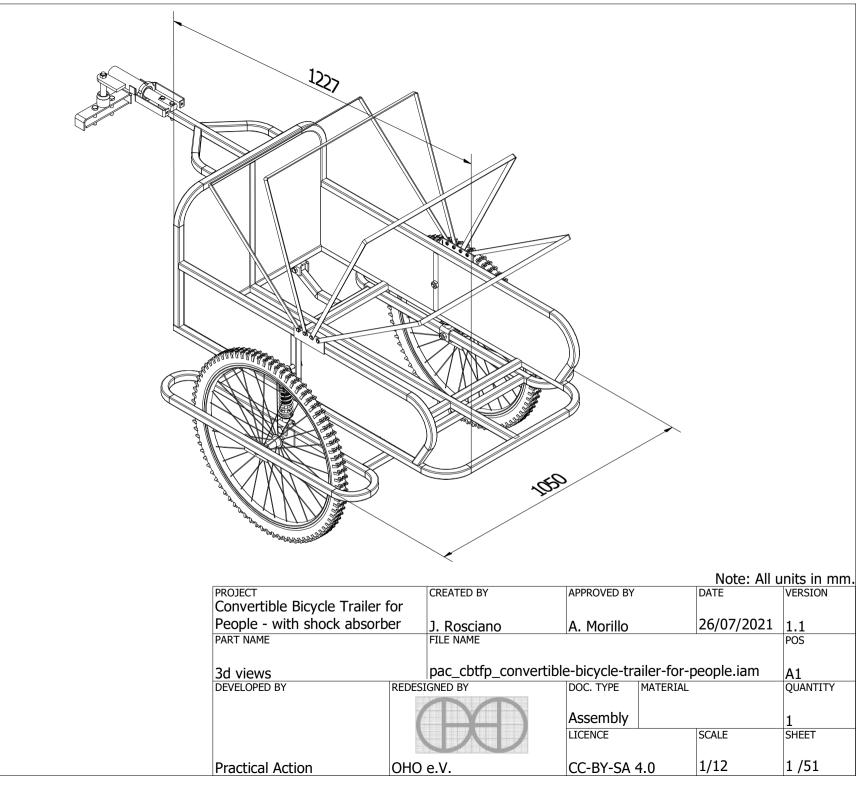

|                                                     |              | Note: All units in mm. |           |            |          |  |
|-----------------------------------------------------|--------------|------------------------|-----------|------------|----------|--|
| PROJECT                                             | CREATED BY   | APPROVED BY            |           | DATE       | VERSION  |  |
| Convertible Bicycle Trailer for                     | r            |                        |           |            |          |  |
| People - with shock absorber                        | J. Rosciano  | A. Morillo             |           | 26/07/2021 | 1.1      |  |
| PART NAME                                           | FILE NAME    |                        |           |            | POS      |  |
|                                                     |              |                        |           |            |          |  |
| 3d views pac_cbtfp_convertible-bicycle-trailer-for- |              |                        | eople.iam | A1         |          |  |
| DEVELOPED BY RE                                     | EDESIGNED BY | DOC. TYPE              | MATERIAL  |            | QUANTITY |  |
|                                                     |              |                        |           |            |          |  |
|                                                     |              | Assembly               |           |            | 1        |  |
|                                                     |              | LICENCE                |           | SCALE      | SHEET    |  |
|                                                     |              |                        |           |            |          |  |
| Practical Action O                                  | HO e.V.      | CC-BY-SA 4.0 1/18      |           | 1/18       | 2 /51    |  |
|                                                     |              |                        |           |            |          |  |