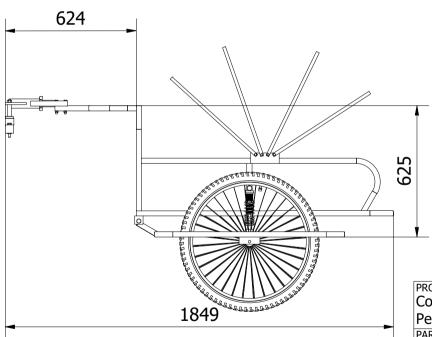

|                                                     |              | Note: All units in mm. |           |            |          |  |
|-----------------------------------------------------|--------------|------------------------|-----------|------------|----------|--|
| PROJECT                                             | CREATED BY   | APPROVED BY            |           | DATE       | VERSION  |  |
| Convertible Bicycle Trailer for                     | r            |                        |           |            |          |  |
| People - with shock absorber                        | J. Rosciano  | A. Morillo             |           | 26/07/2021 | 1.1      |  |
| PART NAME                                           | FILE NAME    |                        |           |            | POS      |  |
|                                                     |              |                        |           |            |          |  |
| 3d views pac_cbtfp_convertible-bicycle-trailer-for- |              |                        | eople.iam | A1         |          |  |
| DEVELOPED BY RE                                     | EDESIGNED BY | DOC. TYPE              | MATERIAL  |            | QUANTITY |  |
|                                                     |              |                        |           |            |          |  |
|                                                     |              | Assembly               |           |            | 1        |  |
|                                                     |              | LICENCE                |           | SCALE      | SHEET    |  |
|                                                     |              |                        |           |            |          |  |
| Practical Action O                                  | HO e.V.      | CC-BY-SA 4.0 1/18      |           | 1/18       | 2 /51    |  |
|                                                     |              |                        |           |            |          |  |