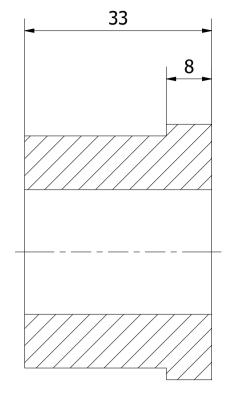

A-A ( 1.5/1 )

Note: All units in mm.

| PROJECT                                                                              |  | CREATED BY               | APPROVED BY | •       | DATE        | VERSION         |
|--------------------------------------------------------------------------------------|--|--------------------------|-------------|---------|-------------|-----------------|
| DTU Handpump<br>PART NAME                                                            |  | J. Rosciano<br>FILE NAME | A. Morillo  |         | 17/06/2021  | 1.1<br>POS      |
| Pull rod bush 1.3_Pull_Rod_Bush.ipt<br>DEVELOPED BY REDESIGNED BY DOC. TYPE MATERIAL |  |                          |             |         |             | 1.3<br>QUANTITY |
|                                                                                      |  |                          | Part        | Hardwoo | od<br>SCALE | 1<br>SHEET      |
| University of Warwick, DTUOHO e.V.                                                   |  | CC-BY-SA                 | 4.0         | 1.5/1   | 8 /23       |                 |