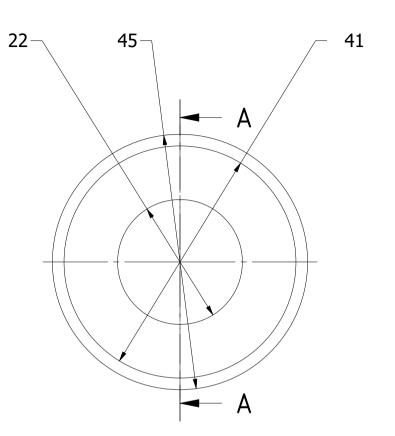

A-A ( 1.5/1 )

Note: All units in mm.

| PROJECT                                                                              |  | CREATED BY               | APPROVED BY | •       | DATE        | VERSION         |
|--------------------------------------------------------------------------------------|--|--------------------------|-------------|---------|-------------|-----------------|
| DTU Handpump<br>PART NAME                                                            |  | J. Rosciano<br>FILE NAME | A. Morillo  |         | 17/06/2021  | 1.1<br>POS      |
| Pull rod bush 1.3_Pull_Rod_Bush.ipt<br>DEVELOPED BY REDESIGNED BY DOC. TYPE MATERIAL |  |                          |             |         |             | 1.3<br>QUANTITY |
|                                                                                      |  |                          | Part        | Hardwoo | od<br>SCALE | 1<br>SHEET      |
| University of Warwick, DTUOHO e.V.                                                   |  | CC-BY-SA                 | 4.0         | 1.5/1   | 8 /23       |                 |