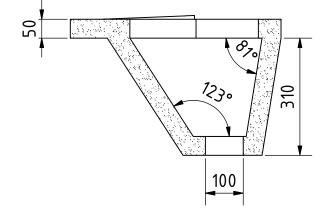

| PROJECT                | CREATED BY        | APPROVED BY                  |          | DATE        | VERSION |
|------------------------|-------------------|------------------------------|----------|-------------|---------|
| Pit for Waste Disposal |                   |                              |          |             |         |
| in rural areas         | J. Zeron          | A. Morillo                   |          | 25/08/2021  | 1.0     |
| PART NAME              | FILE NAME         |                              |          |             | POS     |
|                        |                   |                              |          |             |         |
| Sanitary slab          | Sanitary slab.ipt | Sanitary slab.ipt            |          |             | 1.4     |
| DEVELOPED BY           | REDESIGNED BY     | SIGNED BY DOC. TYPE MATERIAL |          | QUANTITY    |         |
|                        |                   |                              |          |             |         |
|                        |                   | Part                         | Reinforc | ed concrete | 6       |
|                        |                   | LICENCE                      |          | SCALE       | SHEET   |
| WORLD HEALTH           |                   |                              |          |             |         |
| ORGANIZATION           | OHO e.V.          | CC-BY-SA                     | 4.0      | 1:10        | 10 /17  |

Note: All units in mm.