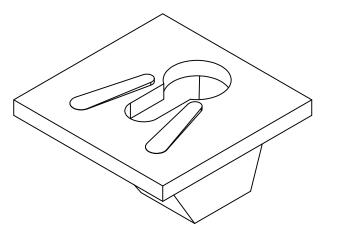

| PROJECT                | CREATED BY        | APPROVED BY                  |          | DATE        | VERSION |
|------------------------|-------------------|------------------------------|----------|-------------|---------|
| Pit for Waste Disposal |                   |                              |          |             |         |
| in rural areas         | J. Zeron          | A. Morillo                   |          | 25/08/2021  | 1.0     |
| PART NAME              | FILE NAME         |                              |          |             | POS     |
|                        |                   |                              |          |             |         |
| Sanitary slab          | Sanitary slab.ipt | Sanitary slab.ipt            |          |             | 1.4     |
| DEVELOPED BY           | REDESIGNED BY     | SIGNED BY DOC. TYPE MATERIAL |          | QUANTITY    |         |
|                        |                   |                              |          |             |         |
|                        |                   | Part                         | Reinforc | ed concrete | 6       |
|                        |                   | LICENCE                      |          | SCALE       | SHEET   |
| WORLD HEALTH           |                   |                              |          |             |         |
| ORGANIZATION           | OHO e.V.          | CC-BY-SA                     | 4.0      | 1:10        | 10 /17  |

Note: All units in mm.