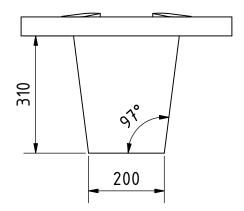

| PROJECT                | CREATED BY        | APPROVED BY                  |          | DATE        | VERSION |
|------------------------|-------------------|------------------------------|----------|-------------|---------|
| Pit for Waste Disposal |                   |                              |          |             |         |
| in rural areas         | J. Zeron          | A. Morillo                   |          | 25/08/2021  | 1.0     |
| PART NAME              | FILE NAME         |                              |          |             | POS     |
|                        |                   |                              |          |             |         |
| Sanitary slab          | Sanitary slab.ipt | Sanitary slab.ipt            |          |             | 1.4     |
| DEVELOPED BY           | REDESIGNED BY     | SIGNED BY DOC. TYPE MATERIAL |          | QUANTITY    |         |
|                        |                   |                              |          |             |         |
|                        |                   | Part                         | Reinforc | ed concrete | 6       |
|                        |                   | LICENCE                      |          | SCALE       | SHEET   |
| WORLD HEALTH           |                   |                              |          |             |         |
| ORGANIZATION           | OHO e.V.          | CC-BY-SA                     | 4.0      | 1:10        | 10 /17  |

Note: All units in mm.