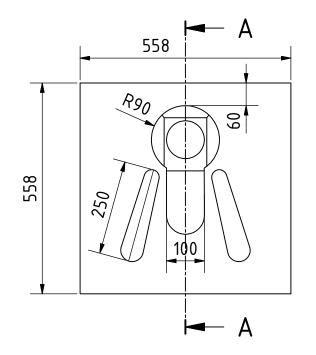

| PROJECT                | CREATED BY        | APPROVED BY                  |          | DATE        | VERSION |
|------------------------|-------------------|------------------------------|----------|-------------|---------|
| Pit for Waste Disposal |                   |                              |          |             |         |
| in rural areas         | J. Zeron          | A. Morillo                   |          | 25/08/2021  | 1.0     |
| PART NAME              | FILE NAME         |                              |          |             | POS     |
|                        |                   |                              |          |             |         |
| Sanitary slab          | Sanitary slab.ipt | Sanitary slab.ipt            |          |             | 1.4     |
| DEVELOPED BY           | REDESIGNED BY     | SIGNED BY DOC. TYPE MATERIAL |          | QUANTITY    |         |
|                        |                   |                              |          |             |         |
|                        |                   | Part                         | Reinforc | ed concrete | 6       |
|                        |                   | LICENCE                      |          | SCALE       | SHEET   |
| WORLD HEALTH           |                   |                              |          |             |         |
| ORGANIZATION           | OHO e.V.          | CC-BY-SA                     | 4.0      | 1:10        | 10 /17  |

Note: All units in mm.