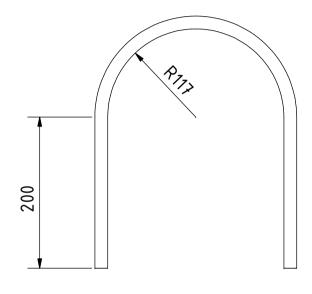

PLAN (1:5)

|                                    |        |            |                   |               | Note: All u | ınits in mm. |
|------------------------------------|--------|------------|-------------------|---------------|-------------|--------------|
| PROJECT                            |        | CREATED BY | APPROVED BY       |               | DATE        | VERSION      |
|                                    |        |            |                   |               |             |              |
| Smelting Furnace                   |        | J. Zeron   | A. Morillo        |               | 01/08/2021  | 1.0          |
| PART NAME                          |        | FILE NAME  |                   |               |             | POS          |
|                                    |        |            |                   |               |             |              |
| Tubing                             |        | Tubing.ipt |                   |               | 2.13        |              |
| DEVELOPED BY                       | REDESI | GNED BY    | DOC. TYPE MATERIA |               |             | QUANTITY     |
|                                    |        |            |                   |               |             |              |
|                                    | 74     |            | Part              | Cooper tubing |             | 2            |
|                                    | 1      |            | LICENCE           |               | SCALE       | SHEET        |
|                                    |        |            |                   |               |             |              |
| Popular Mechanics No. 297 OHO e.V. |        |            | CC-BY-SA          | 4.0           | 1:5         | 12 /16       |