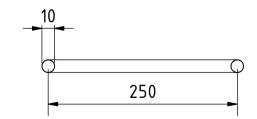

PLAN (1:5)

|                                    |        |            |                   |               | Note: All u | ınits in mm. |
|------------------------------------|--------|------------|-------------------|---------------|-------------|--------------|
| PROJECT                            |        | CREATED BY | APPROVED BY       |               | DATE        | VERSION      |
|                                    |        |            |                   |               |             |              |
| Smelting Furnace                   |        | J. Zeron   | A. Morillo        |               | 01/08/2021  | 1.0          |
| PART NAME                          |        | FILE NAME  |                   |               |             | POS          |
|                                    |        |            |                   |               |             |              |
| Tubing                             |        | Tubing.ipt |                   |               | 2.13        |              |
| DEVELOPED BY                       | REDESI | GNED BY    | DOC. TYPE MATERIA |               |             | QUANTITY     |
|                                    |        |            |                   |               |             |              |
|                                    | 74     |            | Part              | Cooper tubing |             | 2            |
|                                    | 1      |            | LICENCE           |               | SCALE       | SHEET        |
|                                    |        |            |                   |               |             |              |
| Popular Mechanics No. 297 OHO e.V. |        |            | CC-BY-SA          | 4.0           | 1:5         | 12 /16       |